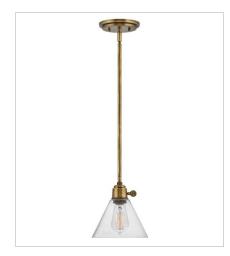

FINISH: Heritage Brass GLASS: Clear, Cased Opal

3694HB MEDIUM PENDANT 15" W, 14.5" H Socketed

3694HB-CO MEDIUM PENDANT 15" W, 14.5" H Socketed

3697HB EXTRA SMALL PENDANT 7.8" W, 8.3" H Socketed

3697HB-CL EXTRA SMALL PENDANT 7.5" W, 8.3" H Socketed