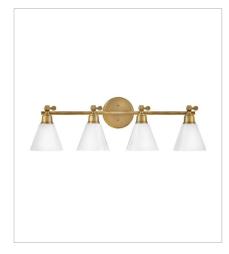

51182HB SMALL ADJUSTABLE TWO LIGHT ... 16" W, 10" H Socketed

51183HB MEDIUM ADJUSTABLE THREE LIG... 24" W, 10" H Socketed

51184HB LARGE ADJUSTABLE FOUR LIGHT... 32" W, 10" H Socketed