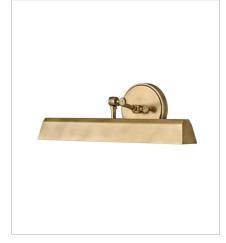

51182HB SMALL ADJUSTABLE TWO LIGHT ... 16" W, 10" H Socketed

51183HB MEDIUM ADJUSTABLE THREE LIG... 24" W, 10" H Socketed

51184HB LARGE ADJUSTABLE FOUR LIGHT... 32" W, 10" H Socketed