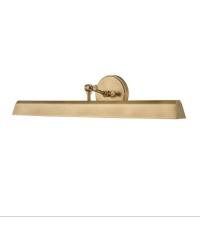

51182HB SMALL ADJUSTABLE TWO LIGHT ... 16" W, 10" H Socketed

51183HB MEDIUM ADJUSTABLE THREE LIG... 24" W, 10" H Socketed

51184HB LARGE ADJUSTABLE FOUR LIGHT... 32" W, 10" H Socketed