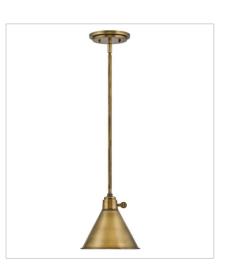

FINISH: Heritage Brass GLASS: Clear, Cased Opal

3694HB MEDIUM PENDANT 15" W, 14.5" H Socketed

3694HB-CO MEDIUM PENDANT 15" W, 14.5" H Socketed

3697HB EXTRA SMALL PENDANT 7.8" W, 8.3" H Socketed

3697HB-CL EXTRA SMALL PENDANT 7.5" W, 8.3" H Socketed