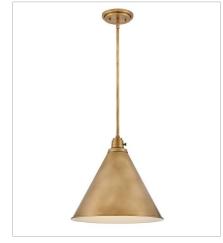

FINISH: Heritage Brass GLASS: Clear, Cased Opal

3694HB MEDIUM PENDANT 15" W, 14.5" H Socketed

3694HB-CO MEDIUM PENDANT 15" W, 14.5" H Socketed

3697HB EXTRA SMALL PENDANT 7.8" W, 8.3" H Socketed

3697HB-CL EXTRA SMALL PENDANT 7.5" W, 8.3" H Socketed