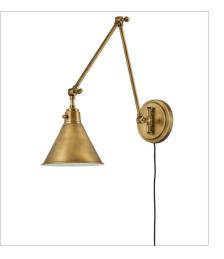

FINISH: Heritage Brass GLASS: Clear, Cased Opal

3690HB SMALL SINGLE LIGHT SCONCE 7.8" W, 10.3" H Socketed

**3690HB-CL** MEDIUM SWING ARM SINGLE LIG... 7.8" W, 10.3" H Socketed

**3691HB** MEDIUM SWING ARM SINGLE LIG... 7.8" W, 12.3" H Socketed