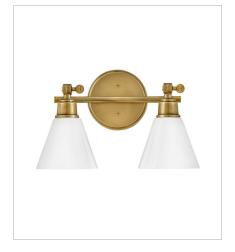

51182HB SMALL ADJUSTABLE TWO LIGHT ... 16" W, 10" H Socketed

51183HB MEDIUM ADJUSTABLE THREE LIG... 24" W, 10" H Socketed

51184HB LARGE ADJUSTABLE FOUR LIGHT... 32" W, 10" H Socketed