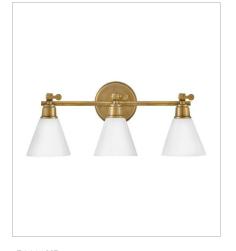

51182HB SMALL ADJUSTABLE TWO LIGHT ... 16" W, 10" H Socketed

51183HB MEDIUM ADJUSTABLE THREE LIG... 24" W, 10" H Socketed

51184HB LARGE ADJUSTABLE FOUR LIGHT... 32" W, 10" H Socketed