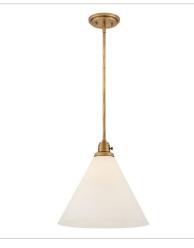

FINISH: Heritage Brass GLASS: Clear, Cased Opal

3694HB MEDIUM PENDANT 15" W, 14.5" H Socketed

3694HB-CO MEDIUM PENDANT 15" W, 14.5" H Socketed

3697HB EXTRA SMALL PENDANT 7.8" W, 8.3" H Socketed

3697HB-CL EXTRA SMALL PENDANT 7.5" W, 8.3" H Socketed