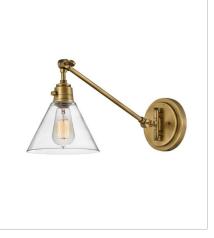

FINISH: Heritage Brass GLASS: Clear, Cased Opal

3690HB SMALL SINGLE LIGHT SCONCE 7.8" W, 10.3" H Socketed

**3690HB-CL** MEDIUM SWING ARM SINGLE LIG... 7.8" W, 10.3" H Socketed

**3691HB** MEDIUM SWING ARM SINGLE LIG... 7.8" W, 12.3" H Socketed