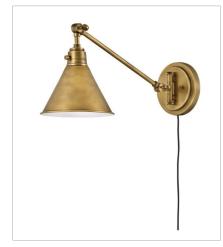

FINISH: Heritage Brass GLASS: Clear, Cased Opal

3690HB SMALL SINGLE LIGHT SCONCE 7.8" W, 10.3" H Socketed

**3690HB-CL** MEDIUM SWING ARM SINGLE LIG... 7.8" W, 10.3" H Socketed

**3691HB** MEDIUM SWING ARM SINGLE LIG... 7.8" W, 12.3" H Socketed