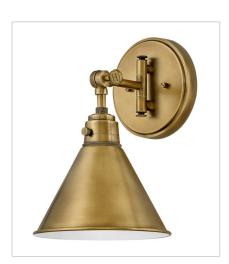

FINISH: Heritage Brass GLASS: Clear, Cased Opal

3690HB SMALL SINGLE LIGHT SCONCE 7.8" W, 10.3" H Socketed

**3690HB-CL** MEDIUM SWING ARM SINGLE LIG... 7.8" W, 10.3" H Socketed

**3691HB** MEDIUM SWING ARM SINGLE LIG... 7.8" W, 12.3" H Socketed