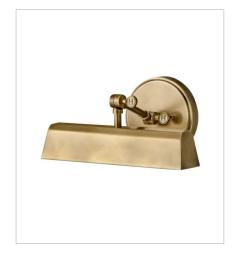

FINISH: Heritage Brass GLASS: Clear, Cased Opal

47094HB MEDIUM ADJUSTABLE ACCENT LIGHT 20" W, 6" H Socketed

47095HB LARGE ADJUSTABLE ACCENT LIGHT 30" W, 7.3" H Socketed

51180HB MEDIUM ADJUSTABLE SINGLE LI... 6" W, 10" H Socketed