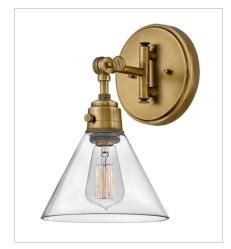

FINISH: Heritage Brass GLASS: Clear, Cased Opal

3690HB SMALL SINGLE LIGHT SCONCE 7.8" W, 10.3" H Socketed

**3690HB-CL** MEDIUM SWING ARM SINGLE LIG... 7.8" W, 10.3" H Socketed

**3691HB** MEDIUM SWING ARM SINGLE LIG... 7.8" W, 12.3" H Socketed