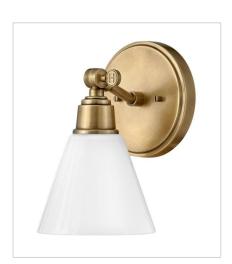

FINISH: Heritage Brass GLASS: Clear, Cased Opal

47094HB MEDIUM ADJUSTABLE ACCENT LIGHT 20" W, 6" H Socketed

47095HB LARGE ADJUSTABLE ACCENT LIGHT 30" W, 7.3" H Socketed

51180HB MEDIUM ADJUSTABLE SINGLE LI... 6" W, 10" H Socketed

51182HB SMALL ADJUSTABLE TWO LIGHT ... 16" W, 10" H Socketed

51183HB MEDIUM ADJUSTABLE THREE LIG... 24" W, 10" H Socketed

51184HB LARGE ADJUSTABLE FOUR LIGHT... 32" W, 10" H Socketed