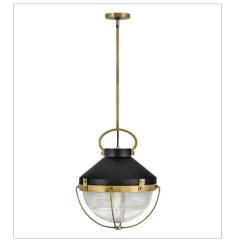

Smooth sailing ahead with the striking Crew. Chicly designed with a hint of coastal panache, the clear ribbed glass bowls are covered in a wire cage inspired by vintage maritime lighting. Offered in a crisp variety of finishes, Crew enhances modern, rustic, industrial or coastal spaces alike.

FINISH: Heritage Brass with Black accents GLASS: Clear Ribbed

4844HB LARGE PENDANT 16" W, 19.8" H Socketed

4846HB THREE LIGHT LINEAR 42" W, 14.3" H Socketed

4847HB MEDIUM PENDANT 12" W, 15.3" H Socketed

4841HB MEDIUM FLUSH MOUNT 16" W, 9.5" H Socketed