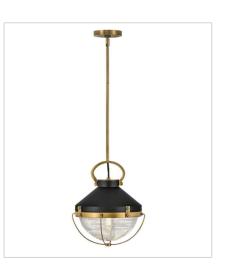

Smooth sailing ahead with the striking Crew. Chicly designed with a hint of coastal panache, the clear ribbed glass bowls are covered in a wire cage inspired by vintage maritime lighting. Offered in a crisp variety of finishes, Crew enhances modern, rustic, industrial or coastal spaces alike.

FINISH: Heritage Brass with Black accents GLASS: Clear Ribbed

4844HB LARGE PENDANT 16" W, 19.8" H Socketed

4846HB THREE LIGHT LINEAR 42" W, 14.3" H Socketed

4847HB MEDIUM PENDANT 12" W, 15.3" H Socketed

4841HB MEDIUM FLUSH MOUNT 16" W, 9.5" H Socketed