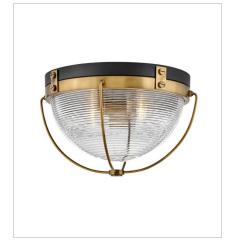

Smooth sailing ahead with the striking Crew. Chicly designed with a hint of coastal panache, the clear ribbed glass bowls are covered in a wire cage inspired by vintage maritime lighting. Offered in a crisp variety of finishes, Crew enhances modern, rustic, industrial or coastal spaces alike.

FINISH: Heritage Brass with Black accents GLASS: Clear Ribbed

4844HB LARGE PENDANT 16" W, 19.8" H Socketed

4846HB THREE LIGHT LINEAR 42" W, 14.3" H Socketed

4847HB MEDIUM PENDANT 12" W, 15.3" H Socketed

4841HB MEDIUM FLUSH MOUNT 16" W, 9.5" H Socketed