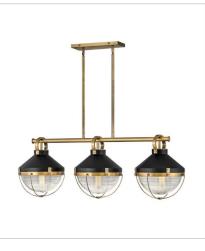

Smooth sailing ahead with the striking Crew. Chicly designed with a hint of coastal panache, the clear ribbed glass bowls are covered in a wire cage inspired by vintage maritime lighting. Offered in a crisp variety of finishes, Crew enhances modern, rustic, industrial or coastal spaces alike.

FINISH: Heritage Brass with Black accents GLASS: Clear Ribbed

4844HB LARGE PENDANT 16" W, 19.8" H Socketed

4846HB THREE LIGHT LINEAR 42" W, 14.3" H Socketed

4847HB MEDIUM PENDANT 12" W, 15.3" H Socketed

4841HB MEDIUM FLUSH MOUNT 16" W, 9.5" H Socketed