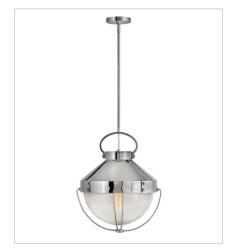

Smooth sailing ahead with the striking Crew. Chicly designed with a hint of coastal panache, the ribbed glass bowls are covered in a wire cage inspired by vintage maritime lighting. Offered in a crisp variety of finishes, Crew enhances modern, rustic, industrial or coastal spaces alike.

FINISH: Polished Nickel GLASS: Clear Ribbed

4844PN MEDIUM PENDANT 16" W, 19.8" H Socketed 1-8w Med. LED, 100w Equiv. or 1-100w Med.

```
4846PN
THREE LIGHT LINEAR
42" W, 14.3" H
Socketed
3-8w Med. LED, 100w Equiv. or 3-100w Med.
```