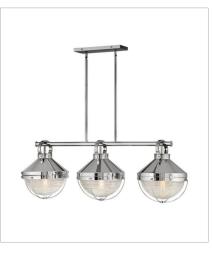

Smooth sailing ahead with the striking Crew. Chicly designed with a hint of coastal panache, the ribbed glass bowls are covered in a wire cage inspired by vintage maritime lighting. Offered in a crisp variety of finishes, Crew enhances modern, rustic, industrial or coastal spaces alike.

FINISH: Polished Nickel GLASS: Clear Ribbed

4844PN MEDIUM PENDANT 16" W, 19.8" H Socketed 1-8w Med. LED, 100w Equiv. or 1-100w Med.

```
4846PN
THREE LIGHT LINEAR
42" W, 14.3" H
Socketed
3-8w Med. LED, 100w Equiv. or 3-100w Med.
```