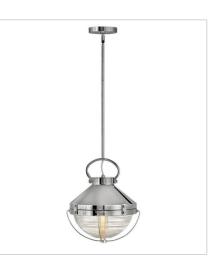

Smooth sailing ahead with the striking Crew. Chicly designed with a hint of coastal panache, the ribbed glass bowls are covered in a wire cage inspired by vintage maritime lighting. Offered in a crisp variety of finishes, Crew enhances modern, rustic, industrial or coastal spaces alike.

4847PN SMALL PENDANT 12" W, 12.3" H Socketed 1-8w Med. LED, 100w Equiv. or 1-100w Med.

hinkley.com