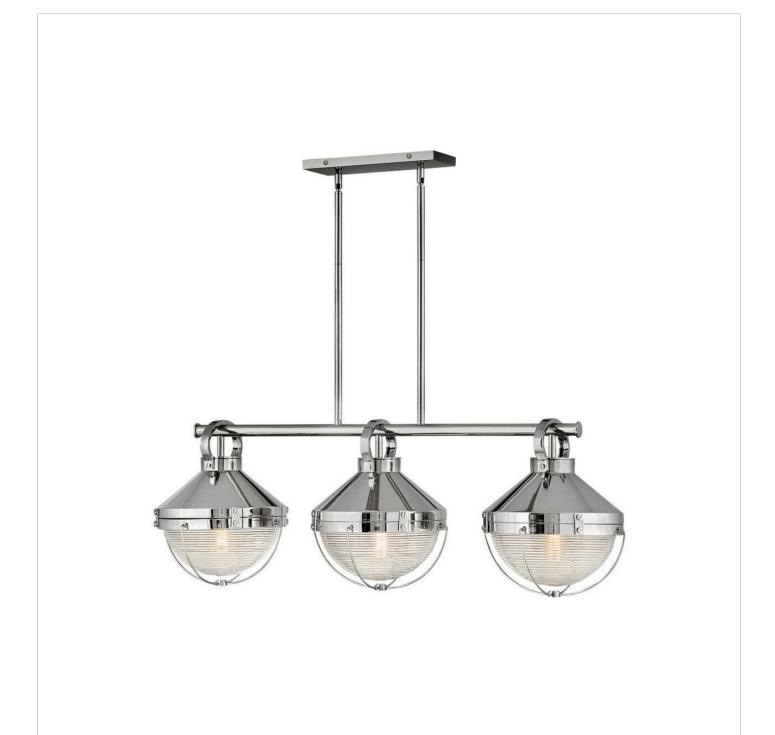

## **CREW**

THREE LIGHT LINEAR

## 4846PN

Smooth sailing ahead with the striking Crew. Chicly designed with a hint of coastal panache, the ribbed glass bowls are covered in a wire cage inspired by vintage maritime lighting. Offered in a crisp variety of finishes, Crew enhances modern, rustic, industrial or coastal spaces alike.

**FINISH**: Polished Nickel with Heritage Brass accents

GLASS: Clear Ribbed

**WIDTH**: 42" **HEIGHT**: 14.3"

LIGHT SOURCE: Socketed

WATTAGE: 3-8w Med. LED, 100w Equiv. or 3-100w Med.

**HINKLEY** 33000 Pin Oak Parkway Avon Lake, OH 44012 **PHONE: (440) 653-5500** Toll Free: 1 (800) 446-5539 hinkley.com