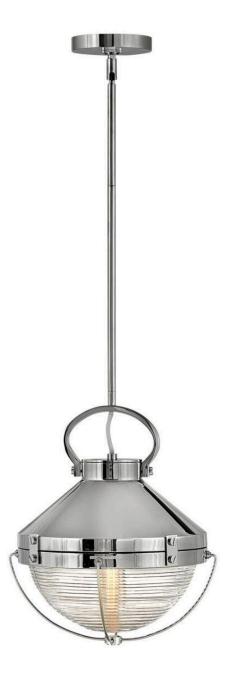

## CREW

## SMALL PENDANT | 4847PN

Smooth sailing ahead with the striking Crew. Chicly designed with a hint of coastal panache, the ribbed glass bowls are covered in a wire cage inspired by vintage maritime lighting. Offered in a crisp variety of finishes, Crew enhances modern, rustic, industrial or coastal spaces alike. FINISH: Polished Nickel with Heritage Brass accents GLASS: Clear Ribbed WIDTH: 12" HEIGHT: 12.3" DEPTH: 0 LIGHT SOURCE: Socketed WATTAGE: 1-8w Med. LED, 100w Equiv. or 1-100w Med.