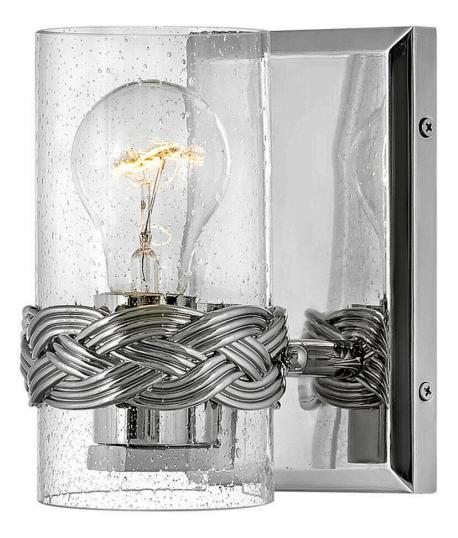

## NEVIS

SINGLE LIGHT VANITY

## 5510PN

A new nautical classic, Nevis draws inspiration from seafaring style. The intricately crafted interwoven cast bracelet details the strands of a sailor's knot and envelops vertical clear seedy glass sleeves. A glearning Polished Nickel backplate adds to the jewel-like effect. Ideal for filament bulbs. FINISH: Polished Nickel with Heritage Brass accents GLASS: Clear Seedy WIDTH: 4.5" HEIGHT: 7" DEPTH: 0 LIGHT SOURCE: Socketed WATTAGE: 1-14w Med. LED, 100w Equiv. or 1-100w Med.