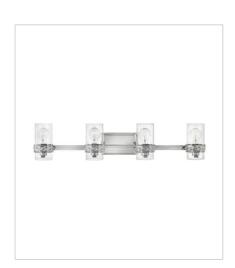

FINISH: Polished Nickel GLASS: Clear Seedy

5510PN SINGLE LIGHT VANITY 4.5" W, 7" H Socketed 1-14w Med. LED, 100w Equiv. or 1-100w Med.

5514PN FOUR LIGHT VANITY 34" W, 7" H Socketed

HINKLEY 33000 Pin Oak Parkway Avon Lake, OH 44012 PHONE: (440) 653-5500 Toll Free: 1 (800) 446-5539 hinkley.com