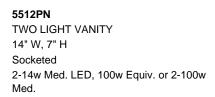

FINISH: Polished Nickel GLASS: Clear Seedy

5510PN SINGLE LIGHT VANITY 4.5" W, 7" H Socketed 1-14w Med. LED, 100w Equiv. or 1-100w Med.

5514PN FOUR LIGHT VANITY 34" W, 7" H Socketed

HINKLEY 33000 Pin Oak Parkway Avon Lake, OH 44012 PHONE: (440) 653-5500 Toll Free: 1 (800) 446-5539 hinkley.com