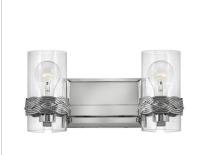

FINISH: Polished Nickel GLASS: Clear Seedy

5510PN SINGLE LIGHT VANITY 4.5" W, 7" H Socketed 1-14w Med. LED, 100w Equiv. or 1-100w Med.

5514PN FOUR LIGHT VANITY 34" W, 7" H Socketed

HINKLEY 33000 Pin Oak Parkway Avon Lake, OH 44012 PHONE: (440) 653-5500 Toll Free: 1 (800) 446-5539 hinkley.com