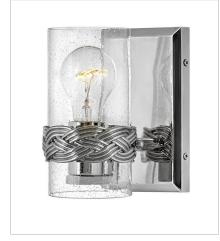

## NEVIS

A new nautical classic, Nevis draws inspiration from seafaring style. The intricately crafted interwoven cast bracelet details the strands of a sailor's knot and envelops vertical clear seedy glass sleeves. A gleaming Polished Nickel backplate adds to the jewel-like effect. Ideal for filament bulbs.

FINISH: Polished Nickel GLASS: Clear Seedy

5510PN SINGLE LIGHT VANITY 4.5" W, 7" H Socketed 1-14w Med. LED, 100w Equiv. or 1-100w Med.

5514PN FOUR LIGHT VANITY 34" W, 7" H Socketed

HINKLEY 33000 Pin Oak Parkway Avon Lake, OH 44012 PHONE: (440) 653-5500 Toll Free: 1 (800) 446-5539 hinkley.com