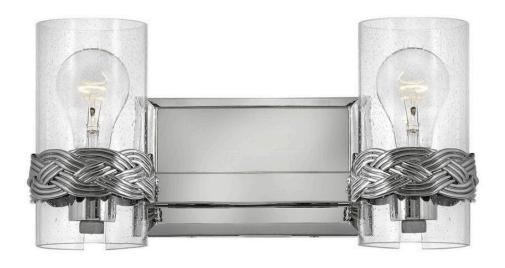

## **NEVIS**

TWO LIGHT VANITY

## 5512PN

A new nautical classic, Nevis draws inspiration from seafaring style. The intricately crafted interwoven cast bracelet details the strands of a sailor's knot and envelops vertical clear seedy glass sleeves. A gleaming Polished Nickel backplate adds to the jewel-like effect. Ideal for filament bulbs.

FINISH: Polished Nickel with Heritage Brass accents

GLASS: Clear Seedy

**WIDTH**: 14" HEIGHT: 7" **DEPTH**: 0

**LIGHT SOURCE**: Socketed

WATTAGE: 2-14w Med. LED, 100w Equiv. or 2-100w Med.

hinkley.com

PHONE: (440) 653-5500 Toll Free: 1 (800) 446-5539