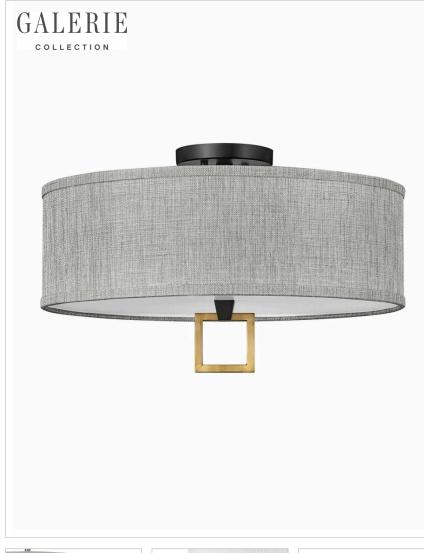

## MEDIUM SEMI-FLUSH MOUNT

Perfected by its prominent round or square finial, Link represents an updated design suitable for all types of rooms. Its shade comes in Off White Linen or Heather Gray Linen, complemented by a Black or Brushed Nickel color combinations to enhance its chic silhouette.

| DETAILS   |                      |
|-----------|----------------------|
| FINISH:   | Black                |
| MATERIAL: | Steel                |
| SHADE:    | Heathered Gray Linen |
| DIMMABLE: | No                   |

| DIMENSIONS |       |
|------------|-------|
| WIDTH:     | 18"   |
| HEIGHT:    | 11.5" |
| WEIGHT:    | 3.8lb |

| LIGHT SOURCE  |          |
|---------------|----------|
| LIGHT SOURCE: | Socketed |
| VOLTAGE:      | 120v     |