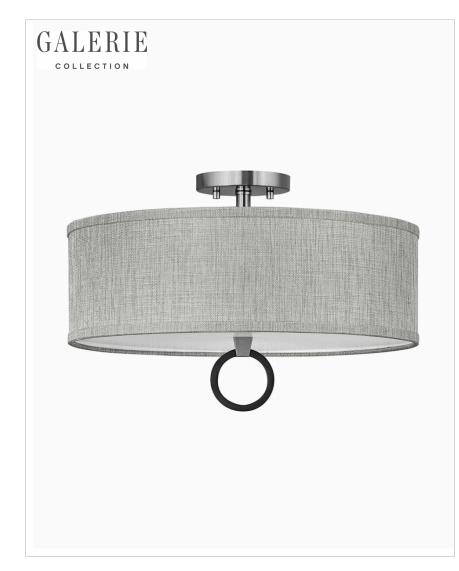

## 41907BN

MEDIUM SEMI-FLUSH MOUNT

Perfected by its prominent round or square finial, Link represents an updated design suitable for all types of rooms. Its shade comes in Off White Linen or Heather Gray Linen, complemented by a Black or Brushed Nickel color combinations to enhance its chic silhouette.

| DETAILS   |                                           |
|-----------|-------------------------------------------|
| FINISH:   | Brushed Nickel                            |
| MATERIAL: | Steel                                     |
| SHADE:    | Heathered Gray Linen                      |
| DIMMABLE: | YES, WITH DIMMABLE<br>LAMP (NOT INCLUDED) |

| DIMENSIONS |       |  |
|------------|-------|--|
| WIDTH:     | 18"   |  |
| HEIGHT:    | 11.5" |  |
| WEIGHT:    | 3.8lb |  |

| LIGHT SOURCE  |                |
|---------------|----------------|
| LIGHT SOURCE: | Socketed       |
| WATTAGE:      | 3-17w Med. LED |
| VOLTAGE:      | 120v           |