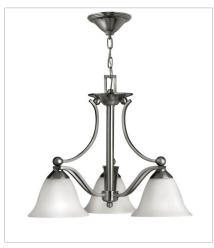

FINISH: Brushed Nickel GLASS: Etched Opal

4653BN SMALL SINGLE TIER 22.5" W, 18.3" H Socketed 3-10w Med. LED, 100w Equiv. or 3-100w Med.

**4665BN** LARGE PENDANT 18" W, 44" H Socketed

4655BN
MEDIUM SINGLE TIER
24" W, 24" H
Socketed
5-14w Med. LED, 100w Equiv. or 5-100w
Med.