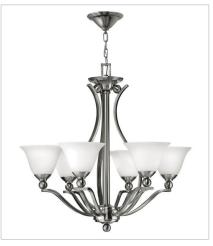

4656BN LARGE SINGLE TIER 29" W, 29" H Socketed 6-14w Med. LED, 100w Equiv. or 6-100w Med