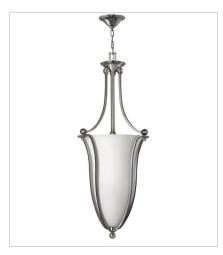

FINISH: Brushed Nickel GLASS: Etched Opal

4653BN SMALL SINGLE TIER 22.5" W, 18.3" H Socketed 3-10w Med. LED, 100w Equiv. or 3-100w Med.

**4665BN** LARGE PENDANT 18" W, 44" H Socketed

4655BN
MEDIUM SINGLE TIER
24" W, 24" H
Socketed
5-14w Med. LED, 100w Equiv. or 5-100w
Med.