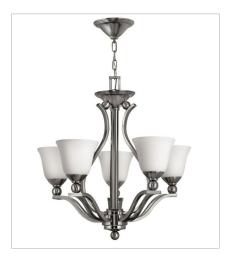

FINISH: Brushed Nickel GLASS: Etched Opal

4653BN SMALL SINGLE TIER 22.5" W, 18.3" H Socketed 3-10w Med. LED, 100w Equiv. or 3-100w Med.

**4665BN** LARGE PENDANT 18" W, 44" H Socketed

4655BN
MEDIUM SINGLE TIER
24" W, 24" H
Socketed
5-14w Med. LED, 100w Equiv. or 5-100w
Med.