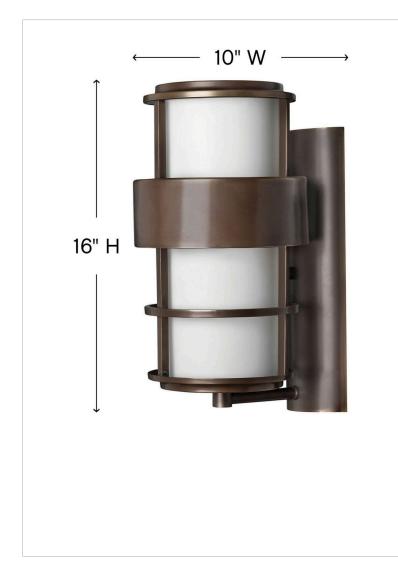

| DIMENSIONS     |               |
|----------------|---------------|
| WIDTH:         | 8"            |
| HEIGHT:        | 16"           |
| WEIGHT:        | 9lb           |
| BACK PLATE:    | 4.75"W X 14"H |
| EXTENSION:     | 9.5"          |
| TOP TO OUTLET: | 9.000000"     |