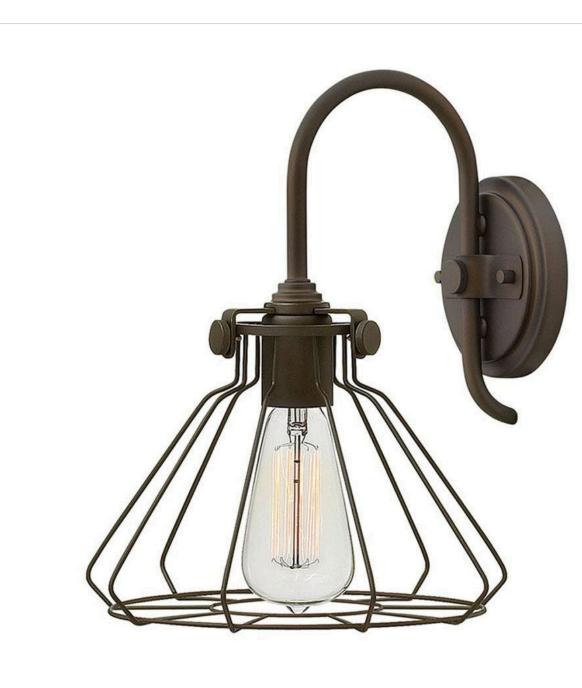

## 3113OZ

Congress is a traditional design that combines both hip and historical elements. This chic retro glass mix and match collection comes in different shapes, colors and materials Congress is a traditional design that combines both hip and historical elements. This chic retro glass mix and match collection comes in different shapes, colors and materials and is the perfect vintage accent to any décor.

## HINKLEY

FINISH: Oil Rubbed Bronze SHADE: Oil Rubbed Bronze Wire Shade WIDTH: 9.3" HEIGHT: 12" DEPTH: 0 LIGHT SOURCE: Socketed

hinkley.com