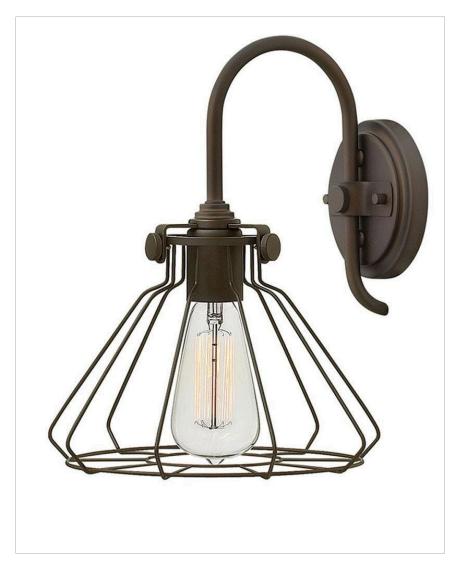

## 3113OZ

## WIRE FRAME SINGLE LIGHT SCONCE

Congress is a traditional design that combines both hip and historical elements. This chic retro glass mix and match collection comes in different shapes, colors and materials Congress is a traditional design that combines both hip and historical elements. This chic retro glass mix and match collection comes in different shapes, colors and materials and is the perfect vintage accent to any décor.

| DETAILS   |                                 |
|-----------|---------------------------------|
| FINISH:   | Oil Rubbed Bronze               |
| MATERIAL: | Steel                           |
| SHADE:    | Oil Rubbed Bronze Wire<br>Shade |
| DIMMABLE: | No                              |

| DIMENSIONS     |            |
|----------------|------------|
| WIDTH:         | 9.3"       |
| HEIGHT:        | 12"        |
| WEIGHT:        | 5lb        |
| BACK PLATE:    | 4.75" Dia. |
| EXTENSION:     | 10.5"      |
| TOP TO OUTLET: | 4.750000"  |