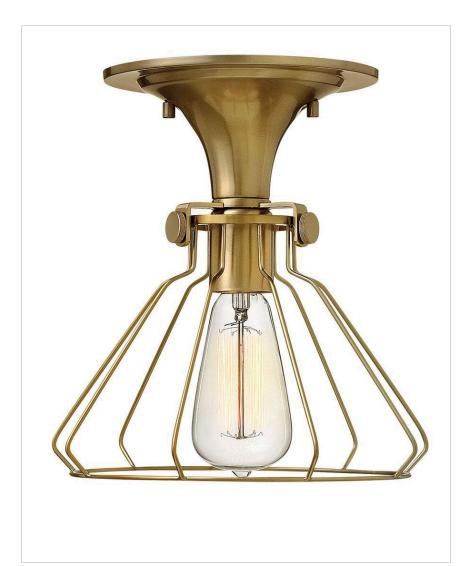

## **CONGRESS INDOOR**

Congress is a traditional design that combines both hip and historical elements. The open metal frames are ideal for vintage filament bulbs and are available in Hurricane Retro or Globe silhouettes and in four retro finishes

| DETAILS   |                 |
|-----------|-----------------|
| FINISH:   | Brushed Caramel |
| MATERIAL: | Steel           |
| SHADE:    | Metal Frame     |
| DIMMABLE: | No              |

| DIMENSIONS |       |
|------------|-------|
| WIDTH:     | 9.3"  |
| HEIGHT:    | 10.3" |
| WEIGHT:    | 5lb   |