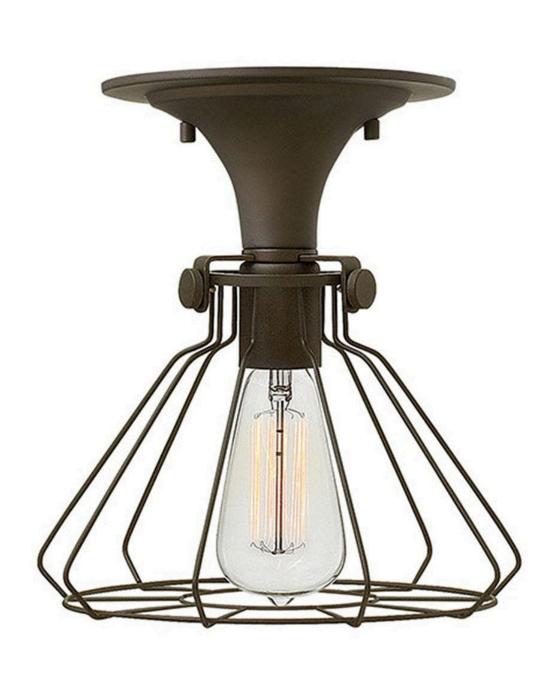

## **CONGRESS**

WIRE FRAME FLUSH MOUNT

## 3114OZ

Congress is a traditional design that combines both hip and historical elements. This chic retro glass mix and match collection comes in different shapes, colors and materials Congress is a traditional design that combines both hip and historical elements. This chic retro glass mix and match collection comes in different shapes, colors and materials and is the perfect vintage accent to any décor.

FINISH: Oil Rubbed Bronze

SHADE: Oil Rubbed Bronze Wire Shade

**WIDTH**: 9.3" **HEIGHT**: 10.3" **DEPTH**: 0

LIGHT SOURCE: Socketed

**HINKLEY** 33000 Pin Oak Parkway Avon Lake, OH 44012 **PHONE: (440) 653-5500** Toll Free: 1 (800) 446-5539 hinkley.com