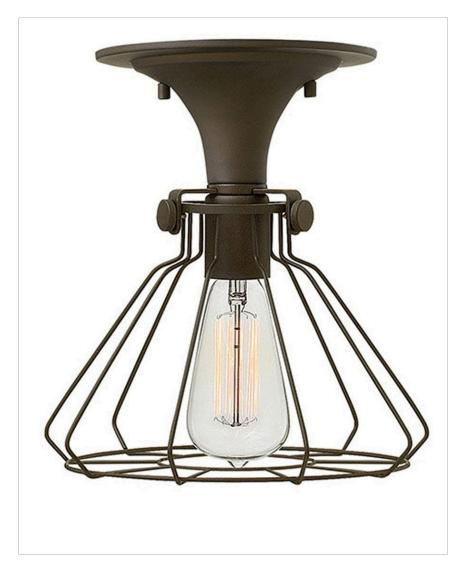

## 3114OZ

## WIRE FRAME FLUSH MOUNT

Congress is a traditional design that combines both hip and historical elements. This chic retro glass mix and match collection comes in different shapes, colors and materials Congress is a traditional design that combines both hip and historical elements. This chic retro glass mix and match collection comes in different shapes, colors and materials and is the perfect vintage accent to any décor.

| DETAILS   |                                 |
|-----------|---------------------------------|
| FINISH:   | Oil Rubbed Bronze               |
| MATERIAL: | Steel                           |
| SHADE:    | Oil Rubbed Bronze Wire<br>Shade |
| DIMMABLE: | No                              |