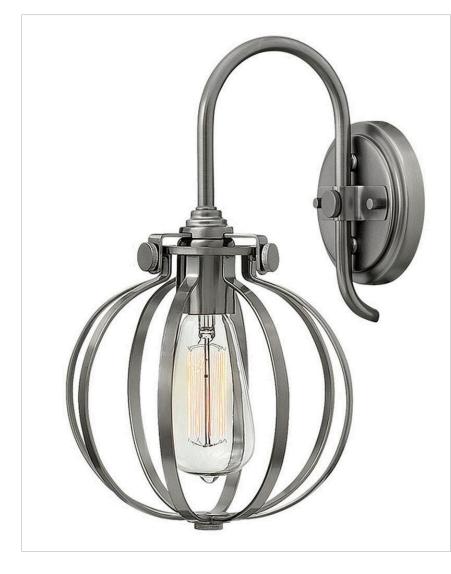

## 3118AN

CONGRESS ANTIQUE NICKEL SINGLE LIGHT SCONCE

Congress is a traditional design that combines both hip and historical elements. This chic retro collection comes in different shapes, colors and materials and is the perfect vintage accent to any décor.

| DETAILS   |                |
|-----------|----------------|
| FINISH:   | Antique Nickel |
| MATERIAL: | Steel          |
| DIMMABLE: | No             |

| DIMENSIONS     |           |
|----------------|-----------|
| WIDTH:         | 9"        |
| HEIGHT:        | 12.8"     |
| WEIGHT:        | 5lb       |
| EXTENSION:     | 9.8"      |
| TOP TO OUTLET: | 4.750000" |