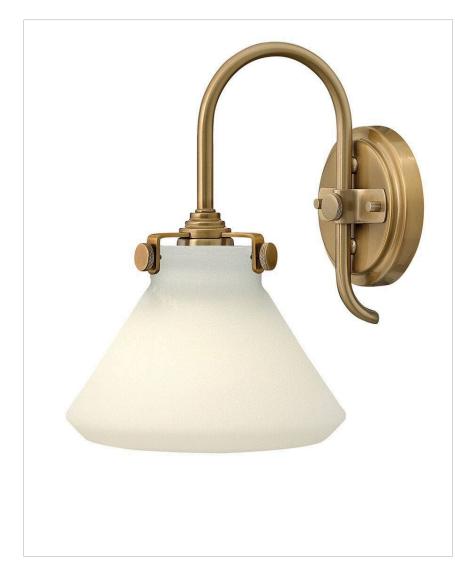

## 3170BC

CONGRESS INDOOR

Congress is a traditional design that combines both hip and historical elements. This chic retro glass, mix and match collection comes in different shapes, colors and materials and is the perfect vintage accent to any décor.

| DETAILS   |                 |
|-----------|-----------------|
| FINISH:   | Brushed Caramel |
| MATERIAL: | Steel           |
| GLASS:    | Etched Opal     |
| DIMMABLE: | No              |

| DIMENSIONS     |           |
|----------------|-----------|
| WIDTH:         | 8"        |
| HEIGHT:        | 11.3"     |
| WEIGHT:        | 4lb       |
| EXTENSION:     | 9.8"      |
| TOP TO OUTLET: | 4.750000" |