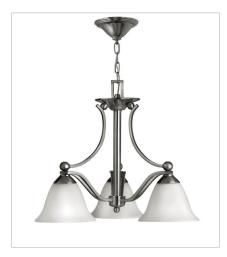

FINISH: Brushed Nickel GLASS: Etched Opal

4653BN SMALL SINGLE TIER 22.5" W, 18.3" H Socketed 3-10w Med. LED, 100w Equiv. or 3-100w Med.

**4665BN**LARGE PENDANT
18" W, 44" H
Socketed

4655BN
MEDIUM SINGLE TIER
24" W, 24" H
Socketed
5-14w Med. LED, 100w Equiv. or 5-100w
Med.