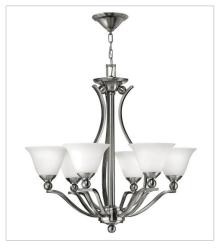

4656BN LARGE SINGLE TIER 29" W, 29" H Socketed 6-14w Med. LED, 100w Equiv. or 6-100w Med

PHONE: (440) 653-5500

Toll Free: 1 (800) 446-5539