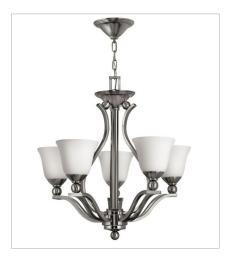

FINISH: Brushed Nickel GLASS: Etched Opal

4653BN SMALL SINGLE TIER 22.5" W, 18.3" H Socketed 3-10w Med. LED, 100w Equiv. or 3-100w Med.

**4665BN**LARGE PENDANT
18" W, 44" H
Socketed

4655BN
MEDIUM SINGLE TIER
24" W, 24" H
Socketed
5-14w Med. LED, 100w Equiv. or 5-100w
Med.