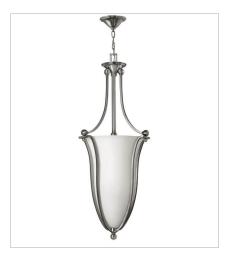

FINISH: Brushed Nickel GLASS: Etched Opal

4653BN SMALL SINGLE TIER 22.5" W, 18.3" H Socketed 3-10w Med. LED, 100w Equiv. or 3-100w Med.

**4665BN**LARGE PENDANT
18" W, 44" H
Socketed

4655BN
MEDIUM SINGLE TIER
24" W, 24" H
Socketed
5-14w Med. LED, 100w Equiv. or 5-100w
Med.