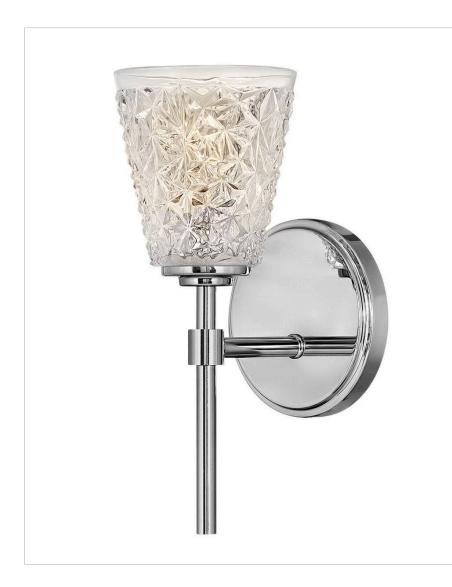

## SINGLE LIGHT VANITY

Glam meets tradition in the unique Amabelle. It features an organic faceted clear glass pattern. The Chrome finish backplate and bar seamlessly complement the crystal pattern of the glass.

| DETAILS   |               |
|-----------|---------------|
| FINISH:   | Chrome        |
| MATERIAL: | Steel         |
| GLASS:    | Clear Faceted |
| DIMMABLE: | No            |

| DIMENSIONS     |           |
|----------------|-----------|
| WIDTH:         | 5.5"      |
| HEIGHT:        | 12.5"     |
| WEIGHT:        | 2.5lb     |
| BACK PLATE:    | 5.5" Dia. |
| EXTENSION:     | 6.8"      |
| TOP TO OUTLET: | 6.750000" |

## **PRODUCT DETAILS:**

- Mounting hardware is hidden on the back plate to ensure a clean silhouette
- Fixture can be mounted either up or down
- Suitable for use in damp locations as defined by NEC and CEC. Meets
  United States UL Underwriters Laboratories & CSA Canadian Standards
  Association Product Safety Standards.
- Striking and glamorous silhouette with luxe details and a rich finish that makes a dramatic statement
- Sparkling chrome with reflective finish