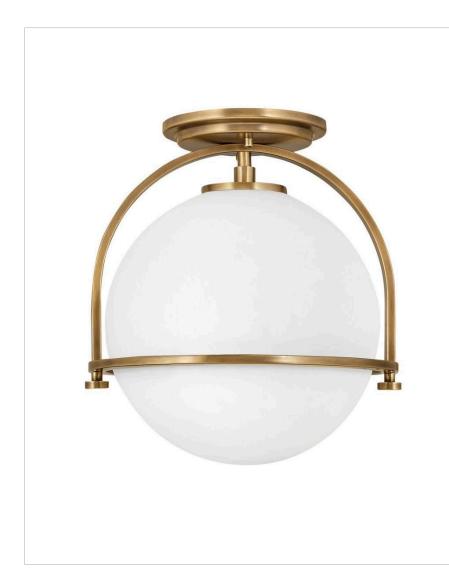

## SMALL SEMI-FLUSH MOUNT

Chic and elegant, the Somerset collection exudes a quiet and precise sophistication. Subtly fusing modernity with vintage appeal, its etched opal glass deftly floats inside a streamlined metal yoke and ring while understated turned metal knobs add an authentic edge.

| DETAILS   |                                           |
|-----------|-------------------------------------------|
| FINISH:   | Heritage Brass                            |
| MATERIAL: | Steel                                     |
| GLASS:    | Etched Opal                               |
| 1         | YES, WITH DIMMABLE<br>LAMP (NOT INCLUDED) |