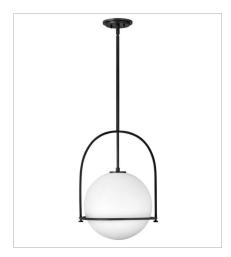

**3405BK**MEDIUM PENDANT
15.5" W, 23" H
Socketed

**3407BK** SMALL PENDANT 11.5" W, 17" H Socketed

**3403BK**SMALL SEMI-FLUSH MOUNT
11.5" W, 12.5" H
Socketed

HINKLEY 33000 Pin Oak Parkway Avon Lake, OH 44012