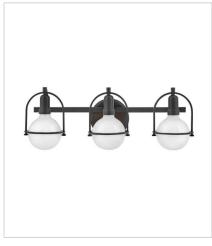

FINISH: Black
GLASS: Etched Opal

**53770BK**SMALL SINGLE LIGHT VANITY
6.3" W, 9" H
Socketed

**53772BK**SMALL TWO LIGHT VANITY
16" W, 9" H
Socketed

**53773BK**MEDIUM THREE LIGHT VANITY
25" W, 9" H
Socketed