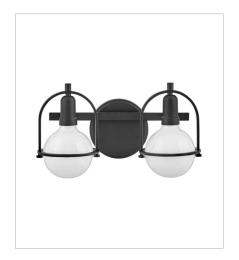

FINISH: Black
GLASS: Etched Opal

**53770BK**SMALL SINGLE LIGHT VANITY
6.3" W, 9" H
Socketed

**53772BK**SMALL TWO LIGHT VANITY
16" W, 9" H
Socketed

**53773BK**MEDIUM THREE LIGHT VANITY
25" W, 9" H
Socketed