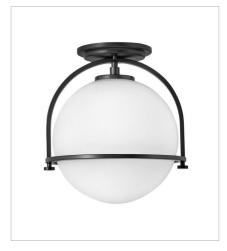

## SOMERSET

Chic and elegant, the Somerset collection exudes a quiet and precise sophistication. Subtly fusing modernity with vintage appeal, its etched opal glass deftly floats inside a streamlined metal yoke and ring while understated turned metal knobs add an authentic edge.

**3405BK**MEDIUM PENDANT
15.5" W, 23" H
Socketed

**3407BK** SMALL PENDANT 11.5" W, 17" H Socketed

**3403BK**SMALL SEMI-FLUSH MOUNT
11.5" W, 12.5" H
Socketed

HINKLEY 33000 Pin Oak Parkway Avon Lake, OH 44012