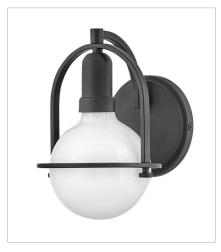

FINISH: Black
GLASS: Etched Opal

**53770BK**SMALL SINGLE LIGHT VANITY
6.3" W, 9" H
Socketed

**53772BK**SMALL TWO LIGHT VANITY
16" W, 9" H
Socketed

**53773BK**MEDIUM THREE LIGHT VANITY
25" W, 9" H
Socketed