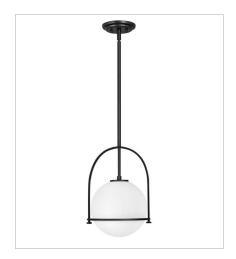

## SOMERSET

Chic and elegant, the Somerset collection exudes a quiet and precise sophistication. Subtly fusing modernity with vintage appeal, its etched opal glass deftly floats inside a streamlined metal yoke and ring while understated turned metal knobs add an authentic edge.

**3405BK**MEDIUM PENDANT
15.5" W, 23" H
Socketed

**3407BK** SMALL PENDANT 11.5" W, 17" H Socketed

**3403BK**SMALL SEMI-FLUSH MOUNT
11.5" W, 12.5" H
Socketed

HINKLEY 33000 Pin Oak Parkway Avon Lake, OH 44012