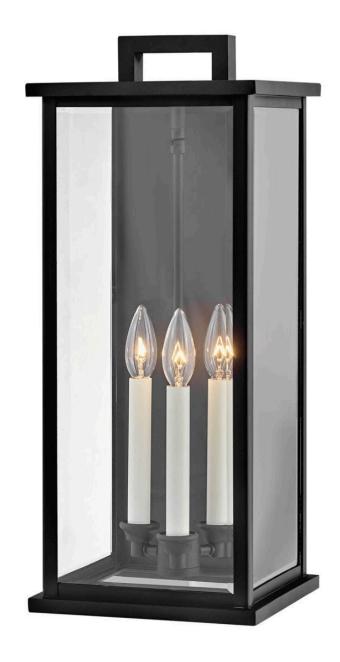

## **WEYMOUTH**

LARGE WALL MOUNT LANTERN

## 20015BK

Modernize your outdoor space without sacrificing the traditional appeal you long for. Weymouth's subtle yet overstated frame features a clean design, while its symmetrical lines evoke timeless elegance with a contemporary edge. The contrast candle sleeves in warm white balance the robust aluminum cast frame. The beveled glass is an elegant touch to help refract the light.

FINISH: Black

GLASS: Clear Beveled

WIDTH: 9" HEIGHT: 22" DEPTH: 0

**LIGHT SOURCE**: Socketed

**HINKLEY** 33000 Pin Oak Parkway Avon Lake, OH 44012 **PHONE: (440) 653-5500** Toll Free: 1 (800) 446-5539 hinkley.com