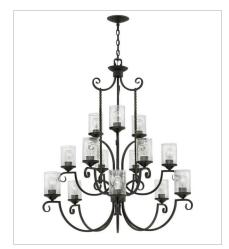

4309OL EXTRA LARGE THREE TIER 56" W, 68" H Socketed 18-8w Med. LED, 60w Equiv. or 18-60w Med.

PHONE: (440) 653-5500 Toll Free: 1 (800) 446-5539 hinkley.com

Casa features solid aluminum construction with twisted wrought iron details and handforged scrollwork in an Olde Black finish to complete its rustic-chic appeal with a Southwestern flair. FINISH: Olde Black GLASS: Antique Scavo, Clear Seedy, Light Etched Amber