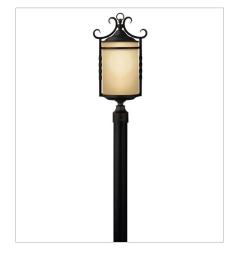

11410L LARGE POST TOP OR PIER MOUN... 12" W, 23.8" H Socketed 3-5w Cand. LED, 60w Equiv. or 3-60w Cand.