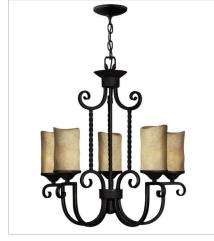

## CASA

Casa features solid aluminum construction with twisted wrought iron details and handforged scrollwork in an Olde Black finish to complete its rustic-chic appeal with a Southwestern flair. FINISH: Olde Black GLASS: Antique Scavo, Clear Seedy, Light Etched Amber

4015OL MEDIUM SINGLE TIER 25" W, 25.5" H Socketed 5-8w Med. LED, 100w Equiv. or 5-100w Med.

4015OL-CL MEDIUM SINGLE TIER 25" W, 25.5" H Socketed 5-8w Med. LED, 100w Equiv. or 5-100w Med.

4019OL EXTRA LARGE THREE TIER 42" W, 46.3" H Socketed 15-8w Med. LED, 60w Equiv. or 15-60w Med.