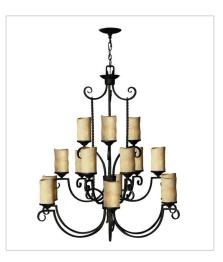

4015OL MEDIUM SINGLE TIER 25" W, 25.5" H Socketed 5-8w Med. LED, 100w Equiv. or 5-100w Med.

4015OL-CL MEDIUM SINGLE TIER 25" W, 25.5" H Socketed 5-8w Med. LED, 100w Equiv. or 5-100w Med.

4019OL EXTRA LARGE THREE TIER 42" W, 46.3" H Socketed 15-8w Med. LED, 60w Equiv. or 15-60w Med.

4019OL-CL LARGE THREE TIER 42" W, 46.3" H Socketed 15-8w Med. LED, 60w Equiv. or 15-60w Med.

4308OL LARGE SINGLE TIER 36.5" W, 30" H Socketed 8-8w Med. LED, 100w Equiv. or 8-100w Med.

> HINKLEY 33000 Pin Oak Parkway Avon Lake, OH 44012