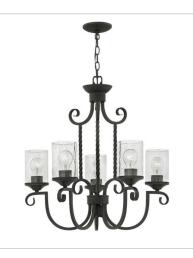

4015OL MEDIUM SINGLE TIER 25" W, 25.5" H Socketed 5-8w Med. LED, 100w Equiv. or 5-100w Med.

4015OL-CL MEDIUM SINGLE TIER 25" W, 25.5" H Socketed 5-8w Med. LED, 100w Equiv. or 5-100w Med.

4019OL EXTRA LARGE THREE TIER 42" W, 46.3" H Socketed 15-8w Med. LED, 60w Equiv. or 15-60w Med.