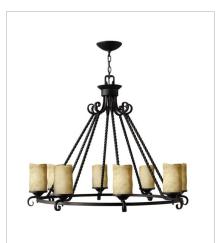

4015OL MEDIUM SINGLE TIER 25" W, 25.5" H Socketed 5-8w Med. LED, 100w Equiv. or 5-100w Med.

4015OL-CL MEDIUM SINGLE TIER 25" W, 25.5" H Socketed 5-8w Med. LED, 100w Equiv. or 5-100w Med.

4019OL EXTRA LARGE THREE TIER 42" W, 46.3" H Socketed 15-8w Med. LED, 60w Equiv. or 15-60w Med.