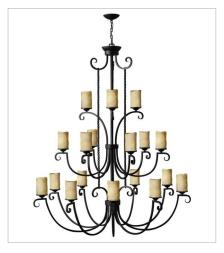

4309OL EXTRA LARGE THREE TIER 56" W, 68" H Socketed 18-8w Med. LED, 60w Equiv. or 18-60w Med.

PHONE: (440) 653-5500 Toll Free: 1 (800) 446-5539 hinkley.com

Casa features solid aluminum construction with twisted wrought iron details and handforged scrollwork in an Olde Black finish to complete its rustic-chic appeal with a Southwestern flair. FINISH: Olde Black GLASS: Antique Scavo, Clear Seedy, Light Etched Amber