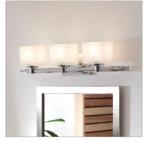

## THREE LIGHT VANITY

Taylor's modern silhouette highlights its tapered rectangular etched white glass in Chrome or Brushed Nickel finishes.

| DETAILS   |              |
|-----------|--------------|
| FINISH:   | Chrome       |
| MATERIAL: | Metal        |
| GLASS:    | Etched White |
| DIMMABLE: | No           |

## PRODUCT DETAILS:

- Suitable for use in damp locations as defined by NEC and CEC. Meets United States UL Underwriters Laboratories & CSA Canadian Standards Association Product Safety Standards.
- Merging the best of traditional and modern elements with a sophisticated and streamlined look
- Sparkling chrome with reflective finish