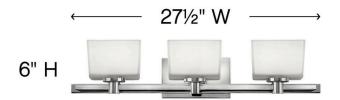

## THREE LIGHT VANITY

Taylor's modern silhouette highlights its tapered rectangular etched white glass in Chrome or Brushed Nickel finishes.

| DETAILS   |              |
|-----------|--------------|
| FINISH:   | Chrome       |
| MATERIAL: | Metal        |
| GLASS:    | Etched White |
| DIMMABLE: | No           |

| DIMENSIONS     |                 |
|----------------|-----------------|
| WIDTH:         | 27.5"           |
| HEIGHT:        | 6"              |
| WEIGHT:        | 8lb             |
| BACK PLATE:    | 7.75"W X 4.75"H |
| EXTENSION:     | 5.5"            |
| TOP TO OUTLET: | 3.750000"       |