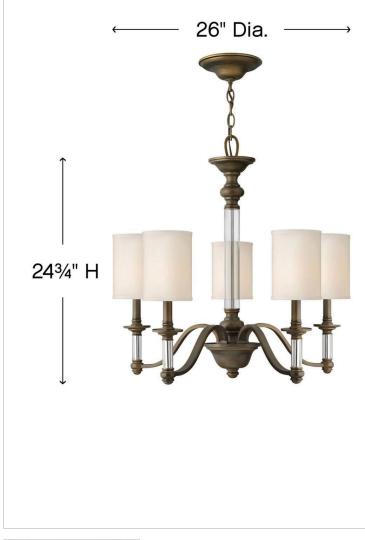

## 4795EZ

MEDIUM SINGLE TIER

Sussex offers traditional charm with an edge of modern luxury. The English Bronze finish, ivory fabric hardback shade, clear glass columns and candles adds to its sophistication.

## DIMENSIONS WIDTH: 26" HEIGHT: 24.8" WEIGHT: 11lb

| LIGHT SOURCE  |          |
|---------------|----------|
| LIGHT SOURCE: | Socketed |
| VOLTAGE:      | 120v     |

| MOUNTING   |            |
|------------|------------|
| CANOPY:    | 6.75" Dia. |
| LEAD WIRE: | 1 X 72"    |