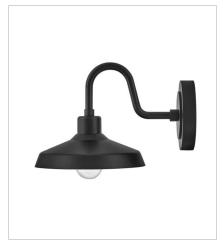

12076BK SMALL WALL MOUNT BARN LIGHT 9.5" W, 9" H Socketed

12072BK SMALL FLUSH MOUNT 12" W, 6.5" H Socketed