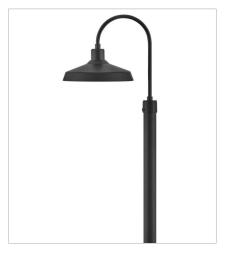

FINISH: Black SHADE: Composite

12070BK MEDIUM WALL MOUNT BARN LIGHT 16" W, 16.5" H Socketed

12071BK LARGE POST TOP OR PIER MOUN... 16" W, 22" H Socketed

12074BK MEDIUM WALL MOUNT BARN LIGHT 16" W, 17.5" H Socketed