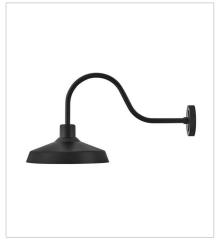

FINISH: Black SHADE: Composite

12070BK MEDIUM WALL MOUNT BARN LIGHT 16" W, 16.5" H Socketed

12071BK LARGE POST TOP OR PIER MOUN... 16" W, 22" H Socketed

12074BK MEDIUM WALL MOUNT BARN LIGHT 16" W, 17.5" H Socketed