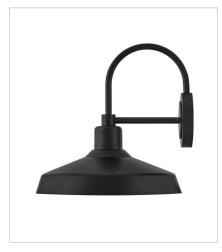

FINISH: Black SHADE: Composite

12070BK MEDIUM WALL MOUNT BARN LIGHT 16" W, 16.5" H Socketed

12071BK LARGE POST TOP OR PIER MOUN... 16" W, 22" H Socketed

12074BK MEDIUM WALL MOUNT BARN LIGHT 16" W, 17.5" H Socketed