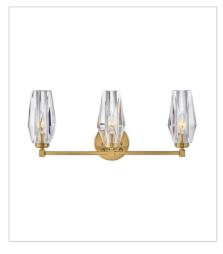

FINISH: Heritage Brass
GLASS: Faceted Clear Crystal

**38250HB**LARGE SINGLE LIGHT SCONCE 5.3" W, 25" H
Socketed

**52482HB**SMALL TWO LIGHT VANITY
13.8" W, 10.3" H
Socketed

**52483HB**MEDIUM THREE LIGHT VANITY
23.5" W, 10.3" H
Socketed