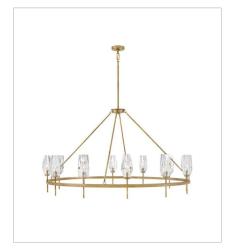

FINISH: Heritage Brass
GLASS: Faceted Clear Crystal

**38258HB**LARGE SINGLE TIER CHANDELIER
36" W, 24.8" H
Socketed

**38259HB**EXTRA LARGE SINGLE TIER CHA...
58" W, 32.3" H
Socketed

PHONE: (440) 653-5500