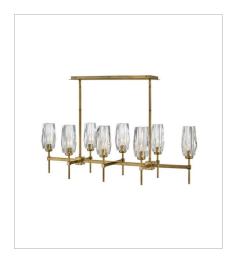

**38255HB**MEDIUM SINGLE TIER CHANDELIER
30" W, 22.8" H
Socketed

38256HB MEDIUM EIGHT LIGHT LINEAR 46" W, 14" H Socketed

38257HB EXTRA SMALL PENDANT 6.5" W, 14" H Socketed

HINKLEY 33000 Pin Oak Parkway Avon Lake, OH 44012 **PHONE: (440) 653-5500** Toll Free: 1 (800) 446-5539 hinkley.com