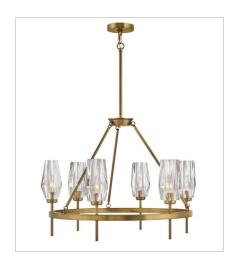

**38255HB**MEDIUM SINGLE TIER CHANDELIER
30" W, 22.8" H
Socketed

38256HB MEDIUM EIGHT LIGHT LINEAR 46" W, 14" H Socketed

38257HB EXTRA SMALL PENDANT 6.5" W, 14" H Socketed

HINKLEY 33000 Pin Oak Parkway Avon Lake, OH 44012 **PHONE: (440) 653-5500** Toll Free: 1 (800) 446-5539 hinkley.com

FINISH: Heritage Brass
GLASS: Faceted Clear Crystal

**38258HB**LARGE SINGLE TIER CHANDELIER
36" W, 24.8" H
Socketed

**38259HB**EXTRA LARGE SINGLE TIER CHA...
58" W, 32.3" H
Socketed

PHONE: (440) 653-5500