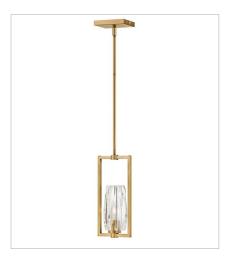

**38255HB**MEDIUM SINGLE TIER CHANDELIER
30" W, 22.8" H
Socketed

38256HB MEDIUM EIGHT LIGHT LINEAR 46" W, 14" H Socketed

38257HB EXTRA SMALL PENDANT 6.5" W, 14" H Socketed

HINKLEY 33000 Pin Oak Parkway Avon Lake, OH 44012 **PHONE: (440) 653-5500** Toll Free: 1 (800) 446-5539 hinkley.com