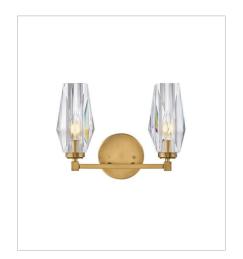

FINISH: Heritage Brass
GLASS: Faceted Clear Crystal

**38250HB**LARGE SINGLE LIGHT SCONCE 5.3" W, 25" H
Socketed

**52482HB**SMALL TWO LIGHT VANITY
13.8" W, 10.3" H
Socketed

**52483HB**MEDIUM THREE LIGHT VANITY
23.5" W, 10.3" H
Socketed