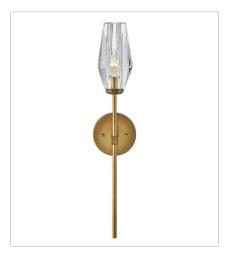

FINISH: Heritage Brass
GLASS: Faceted Clear Crystal

**38250HB**LARGE SINGLE LIGHT SCONCE 5.3" W, 25" H
Socketed

**52482HB**SMALL TWO LIGHT VANITY
13.8" W, 10.3" H
Socketed

**52483HB**MEDIUM THREE LIGHT VANITY
23.5" W, 10.3" H
Socketed