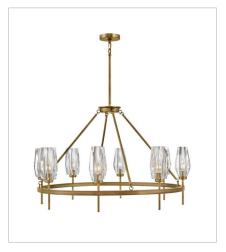

FINISH: Heritage Brass
GLASS: Faceted Clear Crystal

**38258HB**LARGE SINGLE TIER CHANDELIER
36" W, 24.8" H
Socketed

**38259HB**EXTRA LARGE SINGLE TIER CHA...
58" W, 32.3" H
Socketed

PHONE: (440) 653-5500