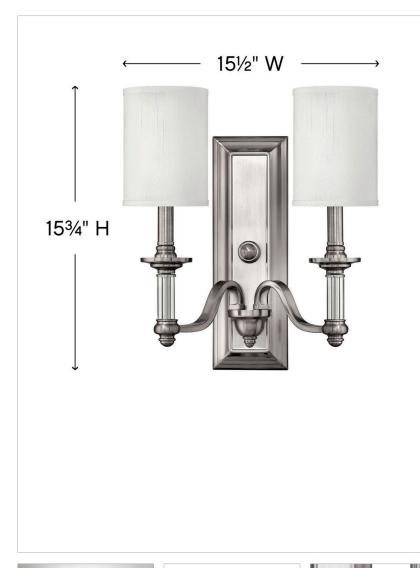

## 4792BN

TWO LIGHT SCONCE

Sussex offers traditional charm with an edge of modern luxury. The Brushed Nickel finish, white fabric hardback shade, clear glass columns and candles adds to its sophistication.

#### DIMENSIONS

| DIVIENSIONS    |               |
|----------------|---------------|
| WIDTH:         | 15.5"         |
| HEIGHT:        | 15.8"         |
| WEIGHT:        | 4lb           |
| BACK PLATE:    | 4.75"W X 14"H |
| EXTENSION:     | 6.8"          |
| TOP TO OUTLET: | 8.500000"     |