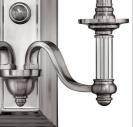

## 4792BN

TWO LIGHT SCONCE

Sussex offers traditional charm with an edge of modern luxury. The Brushed Nickel finish, white fabric hardback shade, clear glass columns and candles adds to its sophistication.

| DETAILS   |                       |
|-----------|-----------------------|
| FINISH:   | Brushed Nickel        |
| MATERIAL: | Metal                 |
| SHADE:    | White Fabric Hardback |
| DIMMABLE: | No                    |