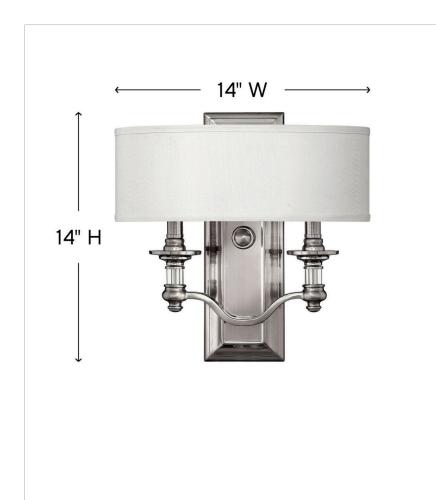

## TWO LIGHT SCONCE

Sussex offers traditional charm with an edge of modern luxury. The Brushed Nickel finish, white fabric hardback shade, clear glass columns and candles adds to its sophistication.

| DETAILS   |                       |
|-----------|-----------------------|
| FINISH:   | Brushed Nickel        |
| MATERIAL: | Metal                 |
| SHADE:    | White Fabric Hardback |
| DIMMABLE: | No                    |

| DIMENSIONS     |               |
|----------------|---------------|
| WIDTH:         | 14"           |
| HEIGHT:        | 14"           |
| WEIGHT:        | 3lb           |
| BACK PLATE:    | 4.75"W X 14"H |
| EXTENSION:     | 4"            |
| TOP TO OUTLET: | 7.000000"     |