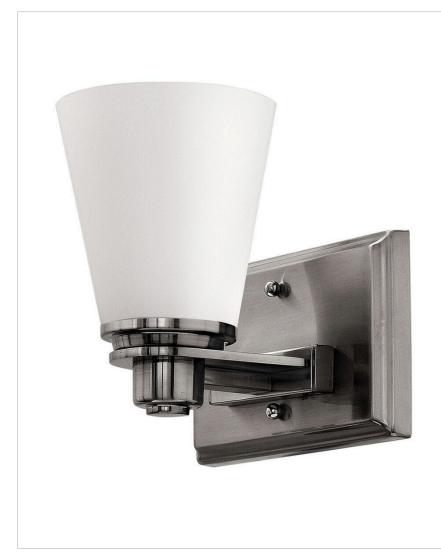

## AVON

5550BN SINGLE LIGHT VANITY

Avon's updated traditional style features a clean, minimalist design with cast detailing. Available in Chrome, Brushed Nickel and Buckeye Bronze finishes.

| DETAILS   |                |
|-----------|----------------|
| FINISH:   | Brushed Nickel |
| MATERIAL: | Metal          |
| GLASS:    | Etched Opal    |
| DIMMABLE: | No             |