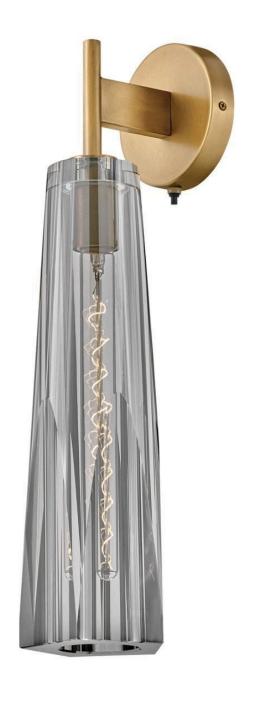

## COSETTE FAMILY | feat-styl-tradit-cosettherita-3e1234

With a dramatic but sleek silhouette and elongated crystal-cut sconce shades, Cosette exudes opulent charm. With two luxurious heavy-cut crystal shade options, smokey gray or clear, both beautifully cast a rich, multi-faceted light pattern. Cosette's sconce includes an elegantly concealed on/off switch, making it perfect for bedsides and intimate spaces pattern.

FINISH: Heritage Brass with Smoked glass

**DEPTH**: 0

**HINKLEY** 33000 Pin Oak Parkway Avon Lake, OH 44012 **PHONE: (440) 653-5500** Toll Free: 1 (800) 446-5539 hinkley.com