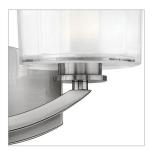

## TWO LIGHT VANITY

Meridian features minimal transitional styling with clean lines and low-profile faceted ½" thick glass. Overscaled barrel knob detailing completes this simplistic design.

| DETAILS   |                                   |
|-----------|-----------------------------------|
| FINISH:   | Brushed Nickel                    |
| MATERIAL: | Metal                             |
| GLASS:    | Thick Faceted Clear Inside Etched |
| DIMMABLE: | No                                |