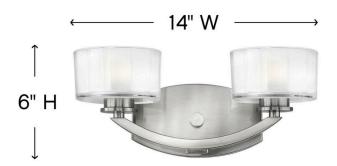

## **MERIDIAN**

## 5592BN

## TWO LIGHT VANITY

Meridian features minimal transitional styling with clean lines and low-profile faceted ½" thick glass. Overscaled barrel knob detailing completes this simplistic design.

| DETAILS   |                                   |
|-----------|-----------------------------------|
| FINISH:   | Brushed Nickel                    |
| MATERIAL: | Metal                             |
| GLASS:    | Thick Faceted Clear Inside Etched |
| DIMMABLE: | No                                |

| DIMENSIONS     |             |
|----------------|-------------|
| WIDTH:         | 14"         |
| HEIGHT:        | 6"          |
| WEIGHT:        | 6lb         |
| BACK PLATE:    | 8"W X 4.5"H |
| EXTENSION:     | 6.3"        |
| TOP TO OUTLET: | 3.750000"   |