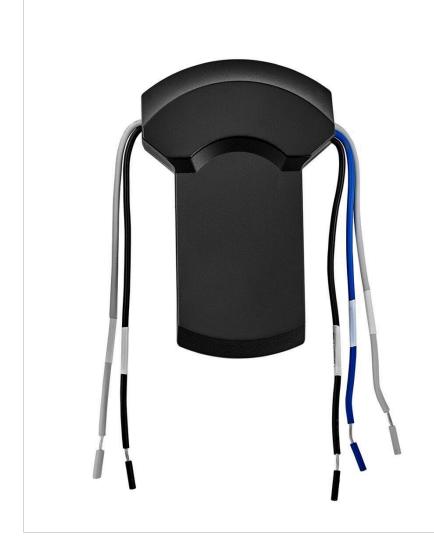

## CNW901072

WIFI CONTROL INDY FLUSH 72" Null

| DETAILS   |           |
|-----------|-----------|
| FINISH:   | Black     |
| MATERIAL: | Composite |
| DIMMABLE: | No        |

| DIMENSIONS |      |
|------------|------|
| WIDTH:     | 2.3" |
| HEIGHT:    | 6"   |

| MOUNTING   |        |
|------------|--------|
| LEAD WIRE: | 1 x 6" |