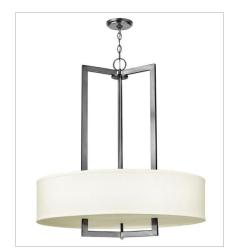

## HAMPTON

Hampton is a modern transitional design, offering the ultimate in urban sophistication. The minimal, rectangular frame, paired with a decorative acrylic etched bottom lens, is softened by a contemporary off-white linen drum shade.

3205AN LARGE DRUM PENDANT 16" W, 32.8" H Socketed 3-14w Med. LED, 60w Equiv. or 3-60w Med.

3206AN LARGE DRUM 30" W, 33" H Socketed

3208AN LARGE OVAL DRUM 40" W, 31.3" H Socketed 4-14w Med. LED, 100w Equiv. or 4-100w Med.