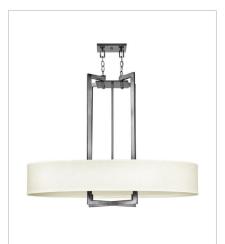

3205AN LARGE DRUM PENDANT 16" W, 32.8" H Socketed 3-14w Med. LED, 60w Equiv. or 3-60w Med.

3206AN LARGE DRUM 30" W, 33" H Socketed

3208AN LARGE OVAL DRUM 40" W, 31.3" H Socketed 4-14w Med. LED, 100w Equiv. or 4-100w Med.