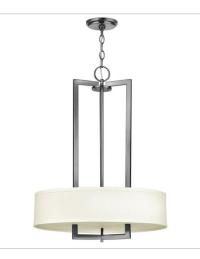

## HAMPTON

Hampton is a modern transitional design, offering the ultimate in urban sophistication. The minimal, rectangular frame, paired with a decorative acrylic etched bottom lens, is softened by a contemporary off-white linen drum shade.

3205AN LARGE DRUM PENDANT 16" W, 32.8" H Socketed 3-14w Med. LED, 60w Equiv. or 3-60w Med.

3206AN LARGE DRUM 30" W, 33" H Socketed

3208AN LARGE OVAL DRUM 40" W, 31.3" H Socketed 4-14w Med. LED, 100w Equiv. or 4-100w Med.