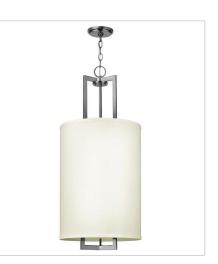

## HAMPTON

Hampton is a modern transitional design, offering the ultimate in urban sophistication. The minimal, rectangular frame, paired with a decorative acrylic etched bottom lens, is softened by a contemporary off-white linen drum shade.

3205AN LARGE DRUM PENDANT 16" W, 32.8" H Socketed 3-14w Med. LED, 60w Equiv. or 3-60w Med.

3206AN LARGE DRUM 30" W, 33" H Socketed

3208AN LARGE OVAL DRUM 40" W, 31.3" H Socketed 4-14w Med. LED, 100w Equiv. or 4-100w Med.