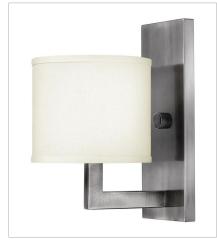

## HAMPTON

Hampton is a modern transitional design, offering the ultimate in urban sophistication. The minimal, rectangular frame, paired with a decorative acrylic etched bottom lens, is softened by a contemporary off-white linen drum shade.

FINISH: Antique Nickel SHADE: Off-White Linen Hardback

3210AN SINGLE LIGHT SCONCE 6.8" W, 12" H Socketed 1-14w Med. LED, 100w Equiv. or 1-100w Med.

3203AN SMALL DRUM 20" W, 26.5" H Socketed 3-14w Med. LED, 60w Equiv. or 3-60w Med.