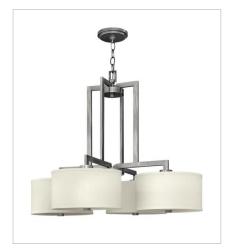

> HINKLEY 33000 Pin Oak Parkway Avon Lake, OH 44012

3214AN MEDIUM SINGLE TIER 29" W, 24" H Socketed

**PHONE: (440) 653-5500** Toll Free: 1 (800) 446-5539 hinkley.com