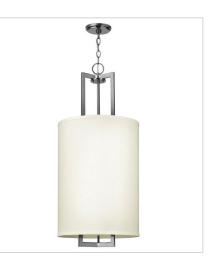

3205AN LARGE DRUM PENDANT 16" W, 32.8" H Socketed 3-14w Med. LED, 60w Equiv. or 3-60w Med.

3206AN LARGE DRUM 30" W, 33" H Socketed

3208AN LARGE OVAL DRUM 40" W, 31.3" H Socketed 4-14w Med. LED, 100w Equiv. or 4-100w Med.