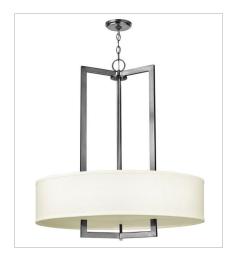

3205AN LARGE DRUM PENDANT 16" W, 32.8" H Socketed 3-14w Med. LED, 60w Equiv. or 3-60w Med.

3206AN LARGE DRUM 30" W, 33" H Socketed

3208AN LARGE OVAL DRUM 40" W, 31.3" H Socketed 4-14w Med. LED, 100w Equiv. or 4-100w Med.