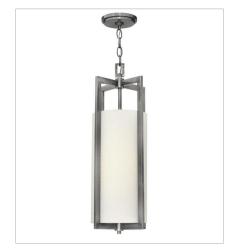

**FINISH**: Antique Nickel **SHADE**: Off-White Linen Hardback

3217AN SMALL DRUM PENDANT 9.3" W, 22.5" H Socketed 1-14w Med. LED, 100w Equiv. or 1-100w Med.

HINKLEY 33000 Pin Oak Parkway Avon Lake, OH 44012 PHONE: (440) 653-5500 Toll Free: 1 (800) 446-5539 hinkley.com