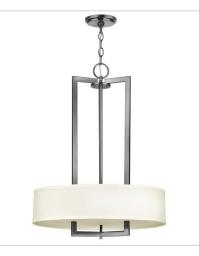

## HAMPTON

Hampton is a modern transitional design, offering the ultimate in urban sophistication. The minimal, rectangular frame, paired with a decorative acrylic etched bottom lens, is softened by a contemporary off-white linen drum shade.

FINISH: Antique Nickel SHADE: Off-White Linen Hardback

3210AN SINGLE LIGHT SCONCE 6.8" W, 12" H Socketed 1-14w Med. LED, 100w Equiv. or 1-100w Med.

3203AN SMALL DRUM 20" W, 26.5" H Socketed 3-14w Med. LED, 60w Equiv. or 3-60w Med.