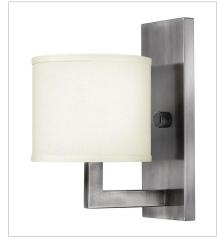

## HAMPTON

Hampton is a modern transitional design, offering the ultimate in urban sophistication. The minimal, rectangular frame, paired with a decorative acrylic etched bottom lens, is softened by a contemporary off-white linen drum shade.

**FINISH**: Antique Nickel **SHADE**: Off-White Linen Hardback

3217AN SMALL DRUM PENDANT 9.3" W, 22.5" H Socketed 1-14w Med. LED, 100w Equiv. or 1-100w Med.

HINKLEY 33000 Pin Oak Parkway Avon Lake, OH 44012 PHONE: (440) 653-5500 Toll Free: 1 (800) 446-5539 hinkley.com