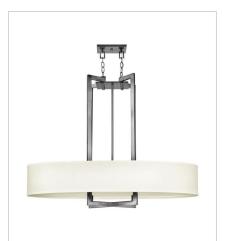

3205AN LARGE DRUM PENDANT 16" W, 32.8" H Socketed 3-14w Med. LED, 60w Equiv. or 3-60w Med.

3206AN LARGE DRUM 30" W, 33" H Socketed

3208AN LARGE OVAL DRUM 40" W, 31.3" H Socketed 4-14w Med. LED, 100w Equiv. or 4-100w Med.