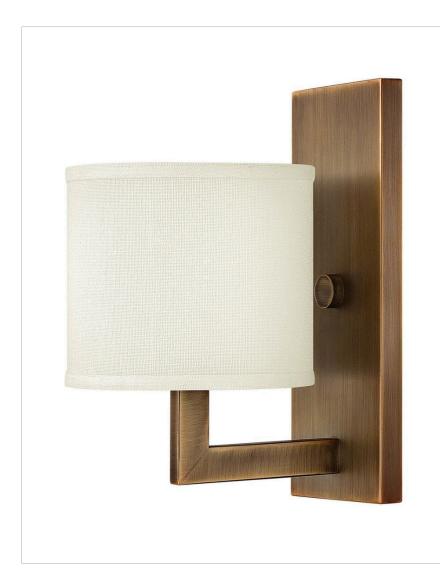

## SINGLE LIGHT SCONCE

Hampton is a modern transitional design, offering the ultimate in urban sophistication. The minimal, rectangular frame, paired with a decorative acrylic etched bottom lens, is softened by a contemporary offwhite linen drum shade.

| DETAILS   |                          |
|-----------|--------------------------|
| FINISH:   | Brushed Bronze           |
| MATERIAL: | Metal                    |
| SHADE:    | Off-White Linen Hardback |
| DIMMABLE: | No                       |

| DIMENSIONS     |               |
|----------------|---------------|
| WIDTH:         | 6.8"          |
| HEIGHT:        | 12"           |
| WEIGHT:        | 2lb           |
| BACK PLATE:    | 4.75"W X 12"H |
| EXTENSION:     | 8.3"          |
| TOP TO OUTLET: | 6.000000"     |

## PRODUCT DETAILS:

- Suitable for use in dry (indoor) locations as defined by NEC and CEC. Meets United States UL Underwriters Laboratories & CSA Canadian Standards Association Product Safety Standards.
- Merging the best of traditional and modern elements with a sophisticated and streamlined look
- Decorative acrylic etched bottom lens