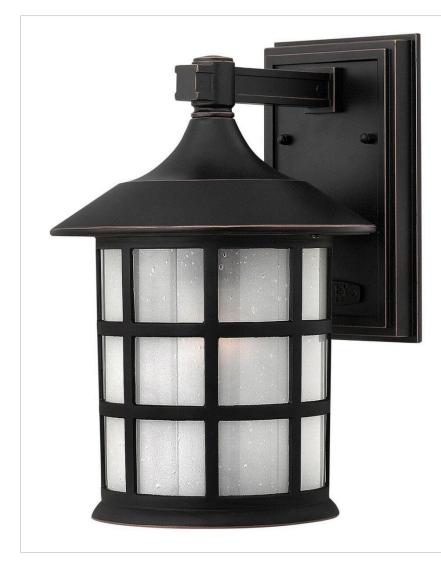

## FREEPORT

## 1804OP

MEDIUM WALL MOUNT LANTERN

Freeport features a classic New England design in cast aluminum construction for timeless, traditional style.

| DETAILS   |               |
|-----------|---------------|
| FINISH:   | Olde Penny    |
| MATERIAL: | Cast Aluminum |
| GLASS:    | Etched Seedy  |
| DIMMABLE: | No            |

| DIMENSIONS     |           |
|----------------|-----------|
| WIDTH:         | 8"        |
| HEIGHT:        | 12.3"     |
| WEIGHT:        | 4lb       |
| BACK PLATE:    | 5"W X 8"H |
| EXTENSION:     | 9"        |
| TOP TO OUTLET: | 3.000000" |