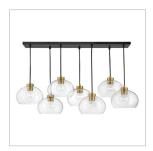

## 83016LCB-BK

SEVEN LIGHT LINEAR

| DETAILS   |                 |
|-----------|-----------------|
| FINISH:   | Lacquered Brass |
| MATERIAL: | Steel           |
| GLASS:    | Clear Seedy     |
| DIMMABLE: | No              |

| DIMENSIONS |        |
|------------|--------|
| WIDTH:     | 40"    |
| HEIGHT:    | 29"    |
| WEIGHT:    | 24.8lb |

| LIGHT SOURCE  |                                |
|---------------|--------------------------------|
| LIGHT SOURCE: | Socketed                       |
| WATTAGE:      | 7-12w Med. LED, 100w<br>Equiv. |
| VOLTAGE:      | 120v                           |

| MOUNTING    |                   |
|-------------|-------------------|
| CANOPY:     | 9.5" W X 35.75" L |
| LEAD WIRE:  | 7 X 72"           |
| MAX HEIGHT: | 58.5              |

| SHIPPING       |      |
|----------------|------|
| CARTON LENGTH: | 42.3 |
| CARTON WIDTH:  | 20.8 |
| CARTON HEIGHT: | 13.8 |
| CARTON WEIGHT: | 31   |

## PRODUCT DETAILS:

- Suitable for use in dry (indoor) locations as defined by NEC and CEC. Meets United States UL Underwriters Laboratories & CSA Canadian Standards Association Product Safety Standards.
- Ideal for vintage filament bulbs (not included)
- Please refer to Lark's Warranty for complete product warranty details. Some warranty limitations may apply.
- Confidently create a modern moment with this dynamic design statement