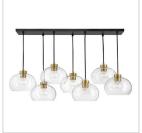

## 83016LCB-BK

SEVEN LIGHT LINEAR

| DETAILS   |                 |
|-----------|-----------------|
| FINISH:   | Lacquered Brass |
| MATERIAL: | Steel           |
| GLASS:    | Clear Seedy     |
| DIMMABLE: | No              |

| DIMENSIONS |        |
|------------|--------|
| WIDTH:     | 40"    |
| HEIGHT:    | 29"    |
| WEIGHT:    | 24.8lb |

| LIGHT SOURCE  |                                |
|---------------|--------------------------------|
| LIGHT SOURCE: | Socketed                       |
| WATTAGE:      | 7-12w Med. LED, 100w<br>Equiv. |
| VOLTAGE:      | 120v                           |

| MOUNTING    |                   |
|-------------|-------------------|
| CANOPY:     | 9.5" W X 35.75" L |
| LEAD WIRE:  | 7 X 72"           |
| MAX HEIGHT: | 58.5              |

| SHIPPING       |      |
|----------------|------|
| CARTON LENGTH: | 42.3 |
| CARTON WIDTH:  | 20.8 |
| CARTON HEIGHT: | 13.8 |
| CARTON WEIGHT: | 31   |

## PRODUCT DETAILS:

- Suitable for use in dry (indoor) locations as defined by NEC and CEC. Meets United States UL Underwriters Laboratories & CSA Canadian Standards Association Product Safety Standards.
- Ideal for vintage filament bulbs (not included)
- Please refer to Lark's Warranty for complete product warranty details. Some warranty limitations may apply.
- Confidently create a modern moment with this dynamic design statement