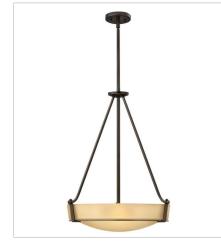

## HATHAWAY

Hathaway's striking design features a bold shade held in place by three intersecting, floating arms with unique forged uprights and ring detail for a modern style. Available in Heritage Brass with etched glass, Olde Bronze with etched glass, Olde Bronze with etched amber glass and Antique Nickel with etched glass. FINISH: Olde Bronze GLASS: Etched Amber

32220B MEDIUM PENDANT 20.8" W, 26.5" H Socketed 4-14w Med. LED, 100w Equiv. or 4-100w Med.

3224OB

LARGE PENDANT 26.8" W, 29.3" H Socketed 5-14w Med. LED, 100w Equiv. or 5-100w Med.

32230B SMALL FLUSH MOUNT 13" W, 4.5" H Socketed 2-7w Med. LED, 60w Equiv. or 2-60w Med.