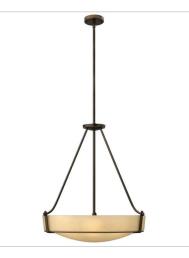

## HATHAWAY

Hathaway's striking design features a bold shade held in place by three intersecting, floating arms with unique forged uprights and ring detail for a modern style. Available in Heritage Brass with etched glass, Olde Bronze with etched glass, Olde Bronze with etched amber glass and Antique Nickel with etched glass. FINISH: Olde Bronze GLASS: Etched Amber

32220B MEDIUM PENDANT 20.8" W, 26.5" H Socketed 4-14w Med. LED, 100w Equiv. or 4-100w Med.

3224OB

LARGE PENDANT 26.8" W, 29.3" H Socketed 5-14w Med. LED, 100w Equiv. or 5-100w Med.

32230B SMALL FLUSH MOUNT 13" W, 4.5" H Socketed 2-7w Med. LED, 60w Equiv. or 2-60w Med.