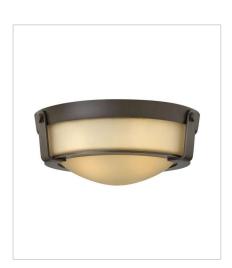

## HATHAWAY

Hathaway's striking design features a bold shade held in place by three intersecting, floating arms with unique forged uprights and ring detail for a modern style. Available in Heritage Brass with etched glass, Olde Bronze with etched glass, Olde Bronze with etched amber glass and Antique Nickel with etched glass. FINISH: Olde Bronze GLASS: Etched Amber

32220B MEDIUM PENDANT 20.8" W, 26.5" H Socketed 4-14w Med. LED, 100w Equiv. or 4-100w Med.

3224OB

LARGE PENDANT 26.8" W, 29.3" H Socketed 5-14w Med. LED, 100w Equiv. or 5-100w Med.

32230B SMALL FLUSH MOUNT 13" W, 4.5" H Socketed 2-7w Med. LED, 60w Equiv. or 2-60w Med.