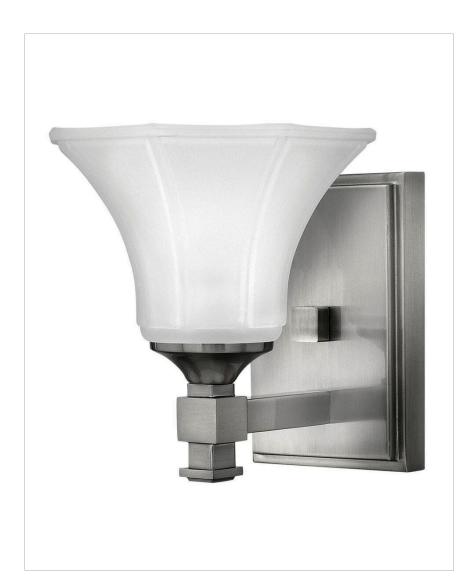

## **ABBIE**

## 5850BN

## SINGLE LIGHT VANITY

Abbie's elegant design features robust square tube construction enhanced by bold decorative cast finials. The six-sided glass shades are ribbed and flared, providing additional sophistication.

| DETAILS   |                |
|-----------|----------------|
| FINISH:   | Brushed Nickel |
| MATERIAL: | Metal          |
| GLASS:    | Etched         |
| DIMMABLE: | No             |

| DIMENSIONS     | ]             |
|----------------|---------------|
| WIDTH:         | 6.8"          |
| HEIGHT:        | 7.8"          |
| WEIGHT:        | 3lb           |
| BACK PLATE:    | 4.5"W X 6.5"H |
| EXTENSION:     | 7.5"          |
| TOP TO OUTLET: | 4.500000"     |