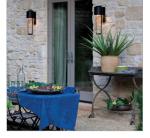

## LARGE WALL MOUNT LANTERN

Shelter's minimalist style in aluminum creates a chic, dramatic statement as the light from above grazes through its clear seedy glass. Shelter comes standard Dark Sky compliant.

## PRODUCT DETAILS:

- Suitable for use in wet (outdoor direct rain) locations as defined by NEC and CEC. Meets
  United States UL Underwriters Laboratories & CSA Canadian Standards Association Product
  Safety Standards
- Fixture is Dark Sky compliant and engineered to minimize light glare upward into the night sky
- 2-year finish warranty
- LED components carry a 5-year limited warranty
- Bold lines and a clean, minimalist style complement contemporary architecture