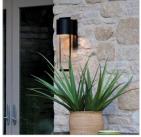

## LARGE WALL MOUNT LANTERN

Shelter's minimalist style in aluminum creates a chic, dramatic statement as the light from above grazes through its clear seedy glass. Shelter comes standard Dark Sky compliant.

## PRODUCT DETAILS:

- Suitable for use in wet (outdoor direct rain) locations as defined by NEC and CEC. Meets
  United States UL Underwriters Laboratories & CSA Canadian Standards Association Product
  Safety Standards
- Fixture is Dark Sky compliant and engineered to minimize light glare upward into the night sky
- 2-year finish warranty
- LED components carry a 5-year limited warranty
- Bold lines and a clean, minimalist style complement contemporary architecture