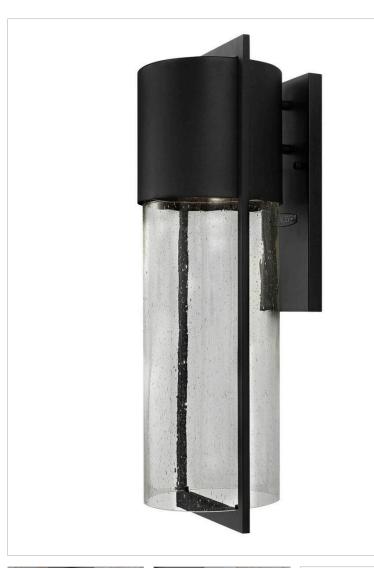

## LARGE WALL MOUNT LANTERN

Shelter's minimalist style in aluminum creates a chic, dramatic statement as the light from above grazes through its clear seedy glass. Shelter comes standard Dark Sky compliant.

| DETAILS   |                                 |
|-----------|---------------------------------|
| FINISH:   | Black                           |
| MATERIAL: | Solid Aluminum                  |
| GLASS:    | Clear Seedy                     |
| DIMMABLE: | YES - CL TYPE DIMMER<br>(SSL7A) |

## PRODUCT DETAILS:

- Suitable for use in wet (outdoor direct rain) locations as defined by NEC and CEC. Meets
  United States UL Underwriters Laboratories & CSA Canadian Standards Association Product
  Safety Standards
- Fixture is Dark Sky compliant and engineered to minimize light glare upward into the night sky
- 2-year finish warranty
- LED components carry a 5-year limited warranty
- Bold lines and a clean, minimalist style complement contemporary architecture