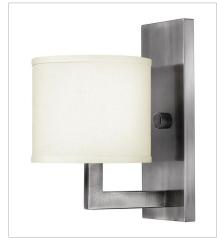

FINISH: Antique Nickel SHADE: Off-White Linen Hardback

3210AN SINGLE LIGHT SCONCE 6.8" W, 12" H Socketed 1-14w Med. LED, 100w Equiv. or 1-100w Med.

3203AN SMALL DRUM 20" W, 26.5" H Socketed 3-14w Med. LED, 60w Equiv. or 3-60w Med.