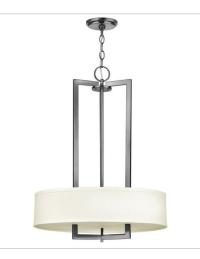

3205AN LARGE DRUM PENDANT 16" W, 32.8" H Socketed 3-14w Med. LED, 60w Equiv. or 3-60w Med.

3206AN LARGE DRUM 30" W, 33" H Socketed

3208AN LARGE OVAL DRUM 40" W, 31.3" H Socketed 4-14w Med. LED, 100w Equiv. or 4-100w Med.