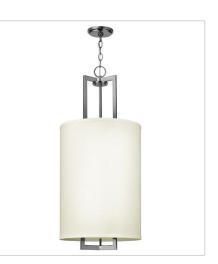

3205AN LARGE DRUM PENDANT 16" W, 32.8" H Socketed 3-14w Med. LED, 60w Equiv. or 3-60w Med.

3206AN LARGE DRUM 30" W, 33" H Socketed

3208AN LARGE OVAL DRUM 40" W, 31.3" H Socketed 4-14w Med. LED, 100w Equiv. or 4-100w Med.