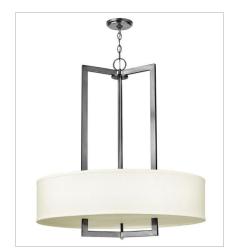

3205AN LARGE DRUM PENDANT 16" W, 32.8" H Socketed 3-14w Med. LED, 60w Equiv. or 3-60w Med.

3206AN LARGE DRUM 30" W, 33" H Socketed

3208AN LARGE OVAL DRUM 40" W, 31.3" H Socketed 4-14w Med. LED, 100w Equiv. or 4-100w Med.