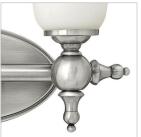

## TWO LIGHT VANITY

The elegant Yorktown collection offers updated traditional styling with cast detailing for an authentic touch. The cast back plate, detailed finials, bar ends and transition balls combine to make this classic design perfect for any décor.

## PRODUCT DETAILS:

- Fixture can be mounted either up or down
- Mounting bars are curved in shape
- Suitable for use in damp locations as defined by NEC and CEC. Meets United States UL
- Underwriters Laboratories & CSA Canadian Standards Association Product Safety Standards.
- Classic, elegant lines and timeless details enhance a traditional space