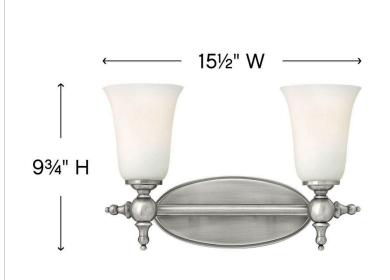

## TWO LIGHT VANITY

The elegant Yorktown collection offers updated traditional styling with cast detailing for an authentic touch. The cast back plate, detailed finials, bar ends and transition balls combine to make this classic design perfect for any décor.

| DETAILS   |                |
|-----------|----------------|
| FINISH:   | Antique Nickel |
| MATERIAL: | Metal          |
| GLASS:    | Etched Opal    |
| DIMMABLE: | No             |

| DIMENSIONS     |              |
|----------------|--------------|
| WIDTH:         | 15.5"        |
| HEIGHT:        | 9.8"         |
| WEIGHT:        | 5lb          |
| BACK PLATE:    | 10"W X 4.5"H |
| EXTENSION:     | 6.8"         |
| TOP TO OUTLET: | 7.250000"    |