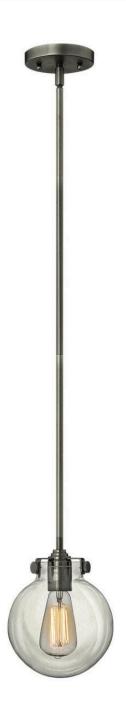

## **CONGRESS**

GLOBE GLASS PENDANT

## 3128AN

Congress is a traditional design that combines both hip and historical elements. This chic retro glass mix and match collection comes in different shapes, colors and materials Congress is a traditional design that combines both hip and historical elements. This chic retro glass mix and match collection comes in different shapes, colors and materials and is the perfect vintage accent to any décor.

FINISH: Antique Nickel GLASS: Clear Glass

WIDTH: 7"
HEIGHT: 9.3"
DEPTH: 0

LIGHT SOURCE: Socketed

**HINKLEY** 33000 Pin Oak Parkway Avon Lake, OH 44012 **PHONE: (440) 653-5500** Toll Free: 1 (800) 446-5539 hinkley.com