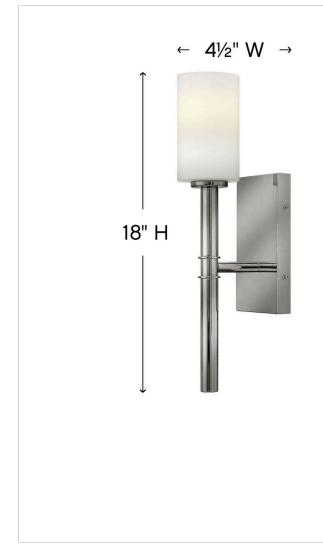

## 3580PN

SINGLE LIGHT SCONCE

Margeaux's transitional style and formal presence are reinforced by cast transitional double ring details and etched opal shades that emit a soft glow.

| DETAILS   |                                                |
|-----------|------------------------------------------------|
| FINISH:   | Polished Nickel with<br>Heritage Brass accents |
| MATERIAL: | Steel                                          |
| GLASS:    | Etched Opal                                    |
| DIMMABLE: | No                                             |

# DIMENSIONS WIDTH: 4.5" HEIGHT: 18" WEIGHT: 3lb BACK PLATE: 4.5"W X 8"H EXTENSION: 5.8" TOP TO OUTLET: 9.500000"

| LIGHT SOURCE  |          |
|---------------|----------|
| LIGHT SOURCE: | Socketed |
| VOLTAGE:      | 120v     |