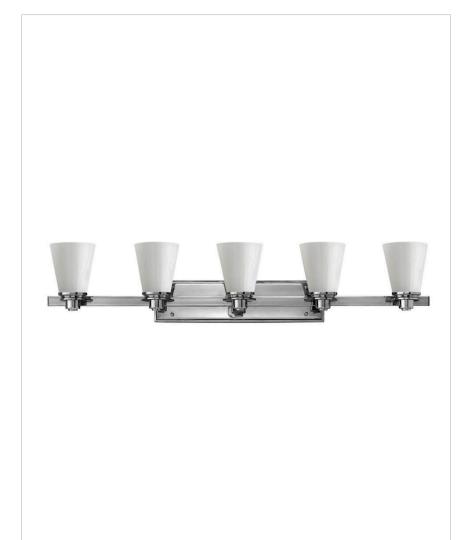

## EXTRA LARGE FIVE LIGHT VANITY

Avon's updated traditional style features a clean, minimalist design with cast detailing. Available in Chrome, Brushed Nickel and Buckeye Bronze finishes.

| DETAILS   |            |
|-----------|------------|
| FINISH:   | Chrome     |
| MATERIAL: | Metal      |
| GLASS:    | Cased Opal |
| DIMMABLE: | No         |

| DIMENSIONS     |                 |
|----------------|-----------------|
| WIDTH:         | 40.3"           |
| HEIGHT:        | 8"              |
| WEIGHT:        | 11lb            |
| BACK PLATE:    | 18.25"W X 4.5"H |
| EXTENSION:     | 6.3"            |
| TOP TO OUTLET: | 5.750000"       |