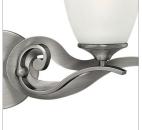

### 56322AN

TWO LIGHT VANITY

Reese features a traditional design with boutique details. The etched opal glass and Antique Nickel finish is updated with elegant, laser cut scrolls for a modern touch.

| DETAILS   |                |
|-----------|----------------|
| FINISH:   | Antique Nickel |
| MATERIAL: | Steel          |
| GLASS:    | Etched Opal    |
| DIMMABLE: | No             |

#### PRODUCT DETAILS:

- Mounting hardware is hidden on the back plate to ensure a clean silhouette
- Fixture can be mounted either up or down
- Suitable for use in damp locations as defined by NEC and CEC. Meets United States UL
  Underwriters Laboratories & CSA Canadian Standards Association Product Safety Standards.
- · Classic, elegant lines and timeless details enhance a traditional space