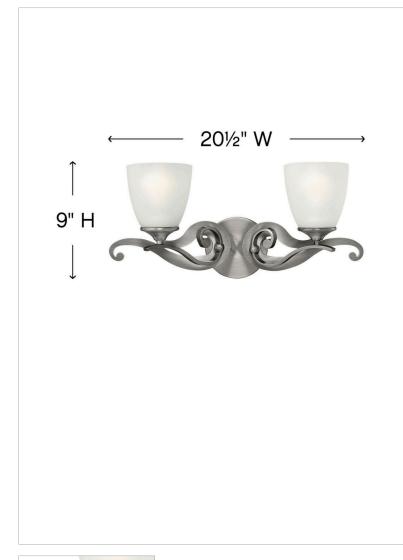

### 56322AN

TWO LIGHT VANITY

Reese features a traditional design with boutique details. The etched opal glass and Antique Nickel finish is updated with elegant, laser cut scrolls for a modern touch.

| DETAILS   |                |
|-----------|----------------|
| FINISH:   | Antique Nickel |
| MATERIAL: | Steel          |
| GLASS:    | Etched Opal    |
| DIMMABLE: | No             |

#### DIMENSIONS

| WIDTH:         | 20.5"     |
|----------------|-----------|
| HEIGHT:        | 9"        |
| WEIGHT:        | 4lb       |
| BACK PLATE:    | 5" Dia.   |
| EXTENSION:     | 7"        |
| TOP TO OUTLET: | 6.750000" |