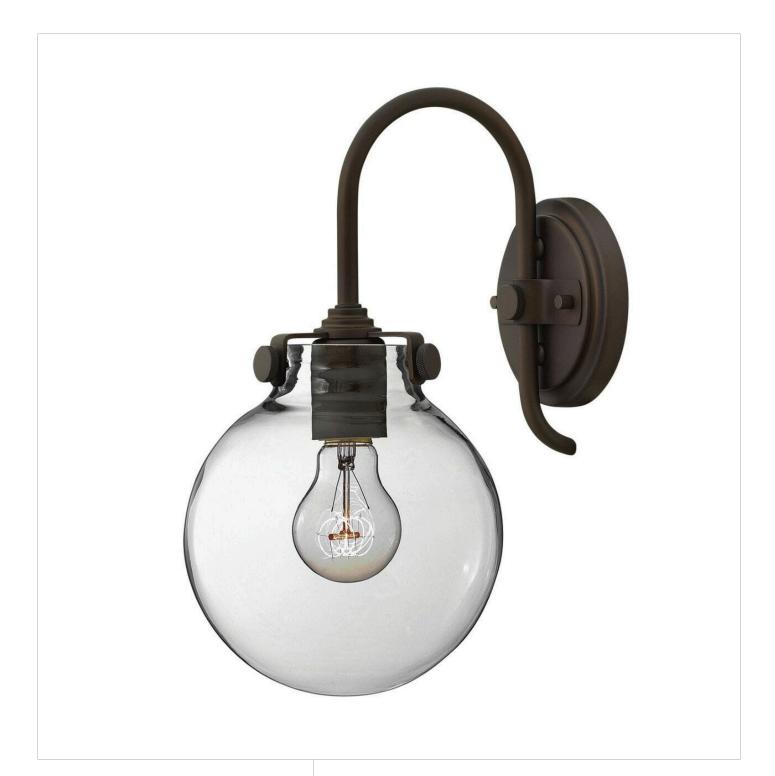

## **CONGRESS**

GLOBE GLASS SINGLE LIGHT SCONCE

## 3174OZ

Congress is a traditional design that combines both hip and historical elements. This chic retro glass mix and match collection comes in different shapes, colors and materials Congress is a traditional design that combines both hip and historical elements. This chic retro glass mix and match collection comes in different shapes, colors and materials and is the perfect vintage accent to any décor.

FINISH: Oil Rubbed Bronze

GLASS: Clear WIDTH: 7" HEIGHT: 13.5" DEPTH: 0

LIGHT SOURCE: Socketed

**HINKLEY** 33000 Pin Oak Parkway Avon Lake, OH 44012 **PHONE: (440) 653-5500** Toll Free: 1 (800) 446-5539 hinkley.com